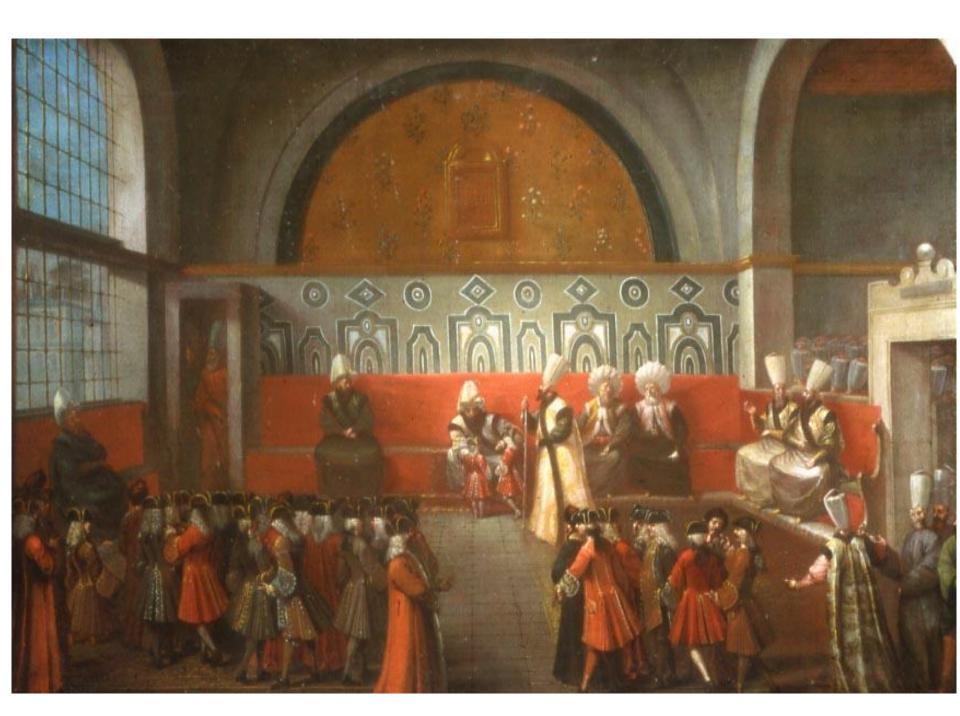

Ce Recueil se vend

A PARIS

Chez { led. S. LE HAY, rue de Grenelle Fauxbourg S. Germain proche la rué de la Chaise. | le S. Duchange Graveur du Roi rué S. Jacques.

Avec Privilège du Roi.

1714.

VEDUTA INTERNA DEL PADIGLIONE DEL GRAN-VISIR OVE RICEVE LI MINISTRI EUROPEI.