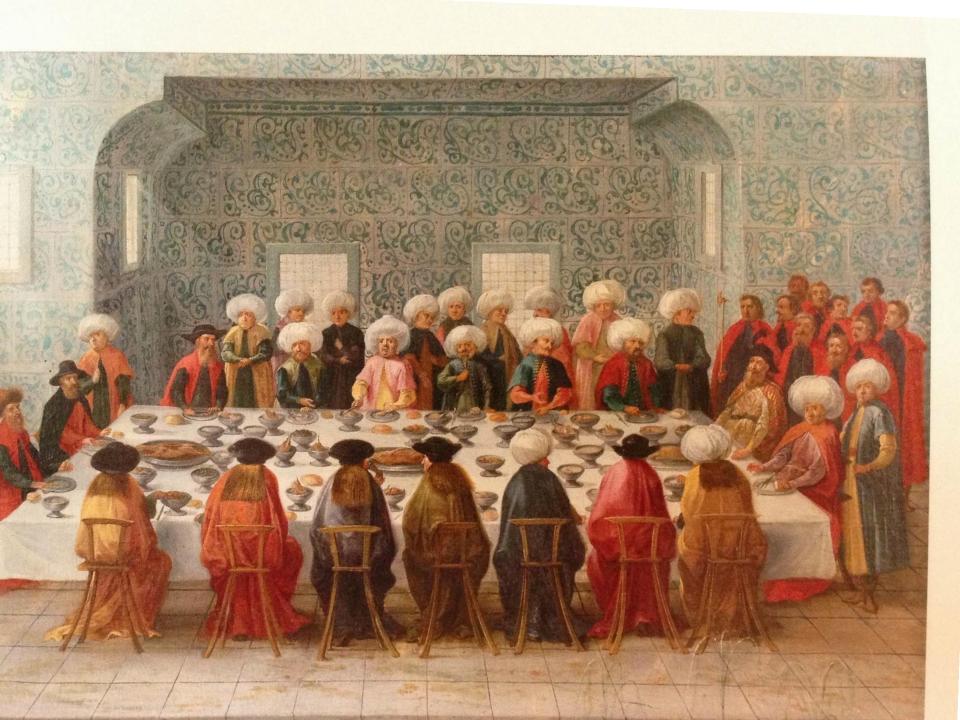

Ce Recueil se vend

A PARIS

Chez { led. S. LE HAY, rue de Grenelle Fauxbourg S. Germain proche la rué de la Chaise. | le S. Duchange Graveur du Roi rué S. Jacques.

Avec Privilège du Roi.

1714.

VEDUTA INTERNA DEL PADIGLIONE DEL GRAN-VISIR OVE RICEVE LI MINISTRI EUROPEI.