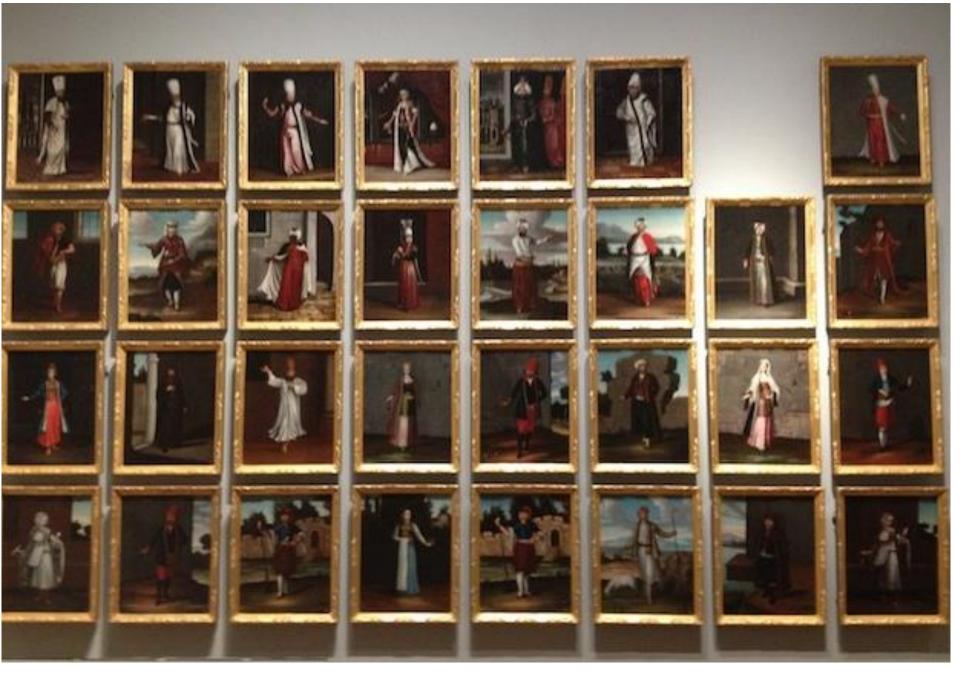

## RECUEIL DE CENT ESTAMPES representant differentes

NATIONS DU LEVANT,

tirées sur les Tableaux peints d'après Nature en 1707. et 1708. par les Ordres

DE M. DE FERRIOL

Ambassadeur du Roia la Porte.

Et gravées en 1712 et 1713. par les soins de M. LEHAY.

Ce Recueil se vend

A PARIS

Chez { led. S. LE HAY, rue de Grenelle Fauxbourg S. Germain proche la rué de la Chaise. | le S. Duchange Graveur du Roi rué S. Jacques.

Avec Privilège du Roi.

1714.

VEDUTA INTERNA DEL PADIGLIONE DEL GRAN-VISIR OVE RICEVE LI MINISTRI EUROPEI.