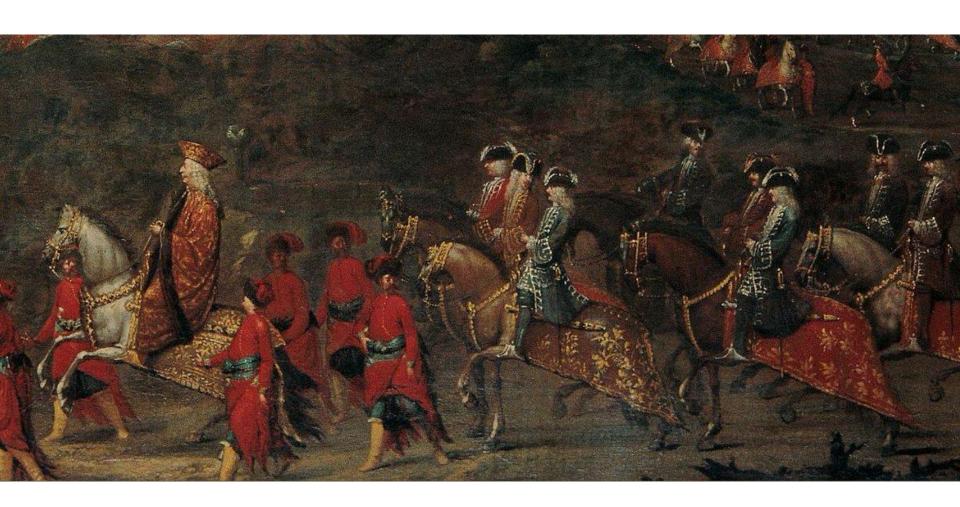

## ALOISIVS GRITTVS.

**Fig. 22** Venetian Secretary Ballarino Led to Prison. MCC, Cod. Cicogna 1971, fol. 43r.

CALA licture Library Photo Steals, Florence SCALA Picture Library