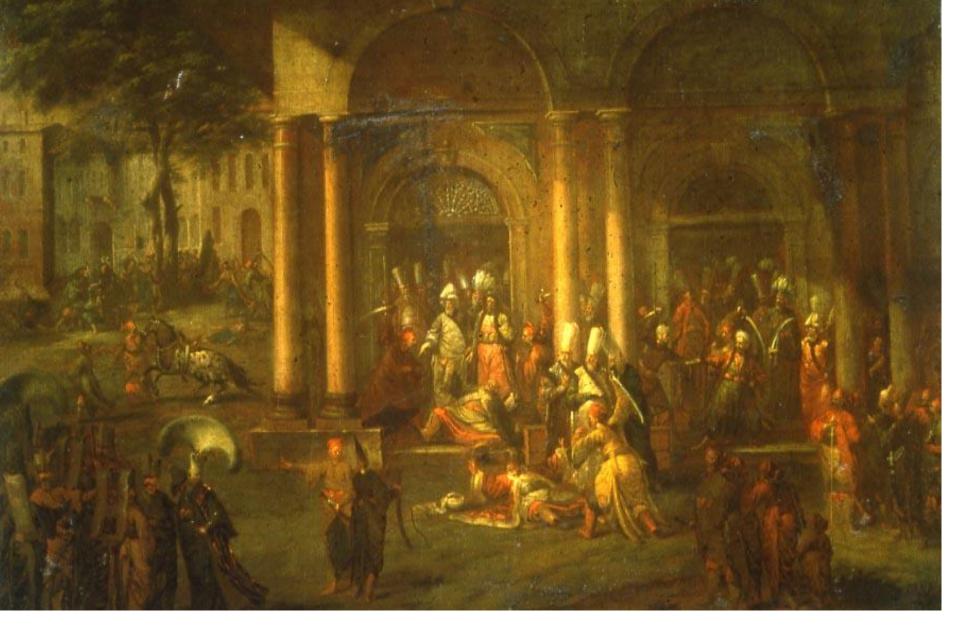

Ce Recueil se vend

A PARIS

Chez { led. S. LE HAY, rue de Grenelle Fauxbourg S. Germain proche la rué de la Chaise. | le S. Duchange Graveur du Roi rué S. Jacques.

Avec Privilège du Roi.

1714.

VEDUTA INTERNA DEL PADIGLIONE DEL GRAN-VISIR OVE RICEVE LI MINISTRI EUROPEI.