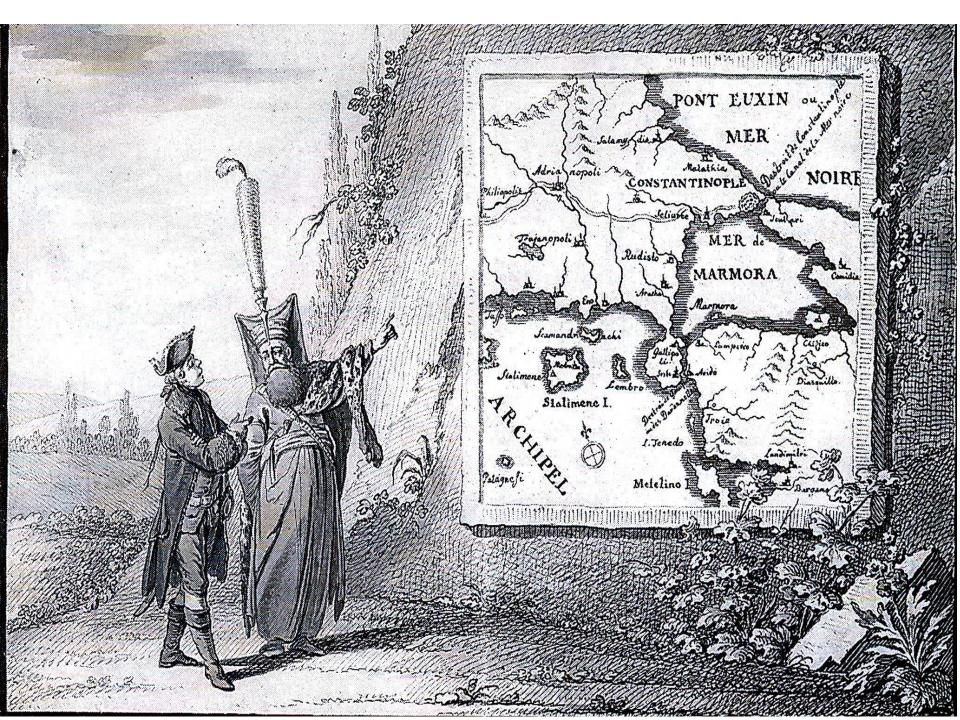

Elisa Zonar o'nun fotoğra fında II. Abdülhamid bir cuma selamlığında.





























برهده بإخذا لمدالة De Withand Water Contraction of لعالم المراحدة والمراحدة والمراحد الوحد والمراح والمراحد المراحدة working wings of the































## RECUEIL DE CENT ESTAMPES representant differentes

NATIONS DU LEVANT,

tirées sur les Tableaux peints d'après Nature en 1707. et 1708. par les Ordres

DE M. DE FERRIOL

Ambassadeur du Roia la Porte.

Et gravées en 1712 et 1713. par les soins de M. LEHAY.

Ce Recueil se vend

A PARIS

Chez { led. S. LE HAY, rue de Grenelle Fauxbourg S. Germain proche la rué de la Chaise. | le S. Duchange Graveur du Roi rué S. Jacques.

Avec Privilège du Roi.

1714.

































































VEDUTA INTERNA DEL PADIGLIONE DEL GRAN-VISIR OVE RICEVE LI MINISTRI EUROPEI.

Disegnate e lipinte in Lunge Mayer Romano





























































































www.alamy.com - CPW6AH