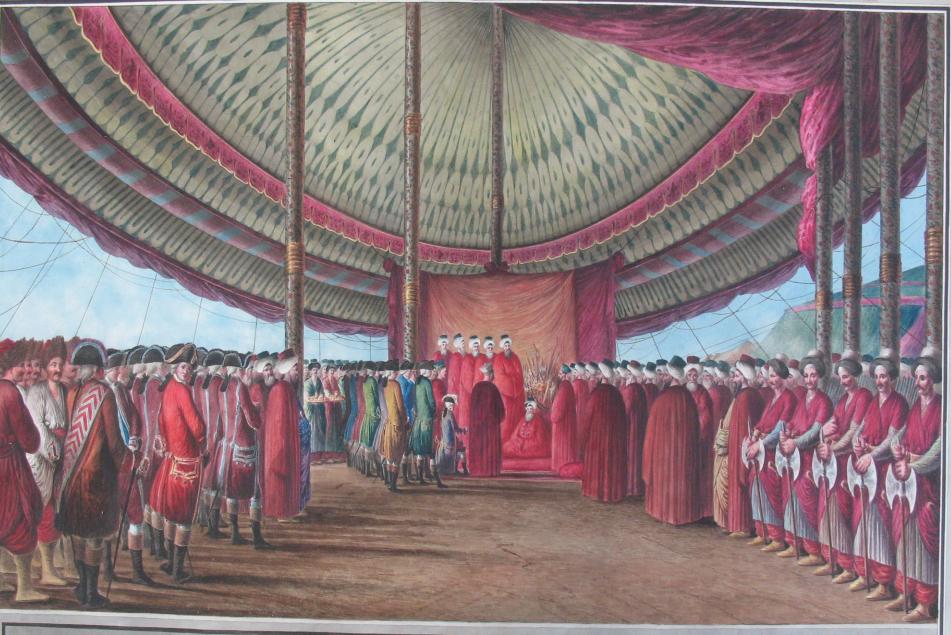

Ce Recueil se vend

A PARIS

Chez { led. S. LE HAY, rue de Grenelle Fauxbourg S. Germain proche la rué de la Chaise. | le S. Duchange Graveur du Roi rué S. Jacques.

Avec Privilège du Roi.

1714.

VEDUTA INTERNA DEL PADIGLIONE DEL GRAN-VISIR OVE RICEVE LI MINISTRI EUROPEI.