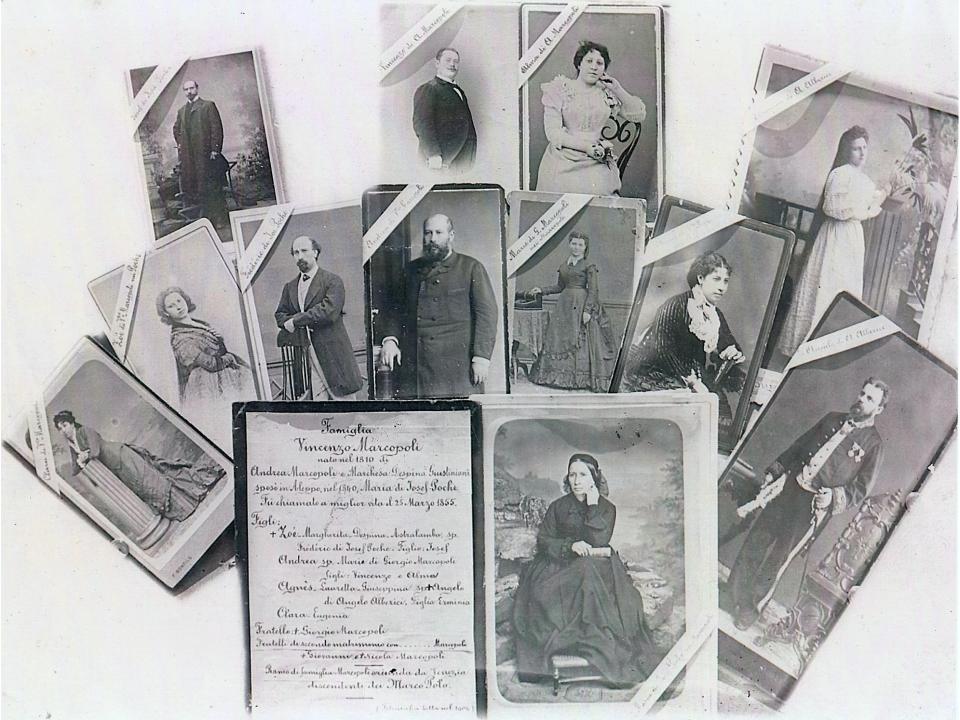

accrescerne lo splendore avea seco l'Ambasciatrice sua moglie Pisana del nobilissimo sangue Quirini Stampalia, che a tutto dava l'anima, la bellezza, l'amabilità, m'aperse il campo a coltivare i miei studi di genio in vari rami di piacevole Letteratura.

Ecco in qual maniera nacque questo mio libro, avendo lontanissimo l'animo da si malagevole impresa. Dolcemente m'intratteneva da prima,

3 n





Breue Discorso e Spografia Dell'Isolo del ARCIPELAGO Composto da Arancesco Luparzolo da Casale Monferato, habitante 1 Anno 1632: 15: x tre







India to Venice.







## RELAZIONE

B 8 6

## COMMERCIO D' ALEIPO

----

SIRIA, TPALESTINS

- 1

#### THE ANTOSIO BUREA INDUSTRIA

T 10 14

(SPEEL CHEELE IS ALSO, COLL.)



THE R. R. M. P. A.

7199



Andre YACOUBIAN Aleppo Poche's house 2009 - 2017





































Elisa Zonar o'nun fotoğra fında II. Abdülhamid bir cuma selamlığında.





























برهده بإخذا لمدالة De Withand Water Contraction of لعالم المراحدة والمراحدة والمراحد الوحد والمراح والمراحد المراحدة working wings of the































## RECUEIL DE CENT ESTAMPES representant differentes

NATIONS DU LEVANT,

tirées sur les Tableaux peints d'après Nature en 1707. et 1708. par les Ordres

DE M. DE FERRIOL

Ambassadeur du Roia la Porte.

Et gravées en 1712 et 1713. par les soins de M. LEHAY.

Ce Recueil se vend

A PARIS

Chez { led. S. LE HAY, rue de Grenelle Fauxbourg S. Germain proche la rué de la Chaise. | le S. Duchange Graveur du Roi rué S. Jacques.

Avec Privilège du Roi.

1714.