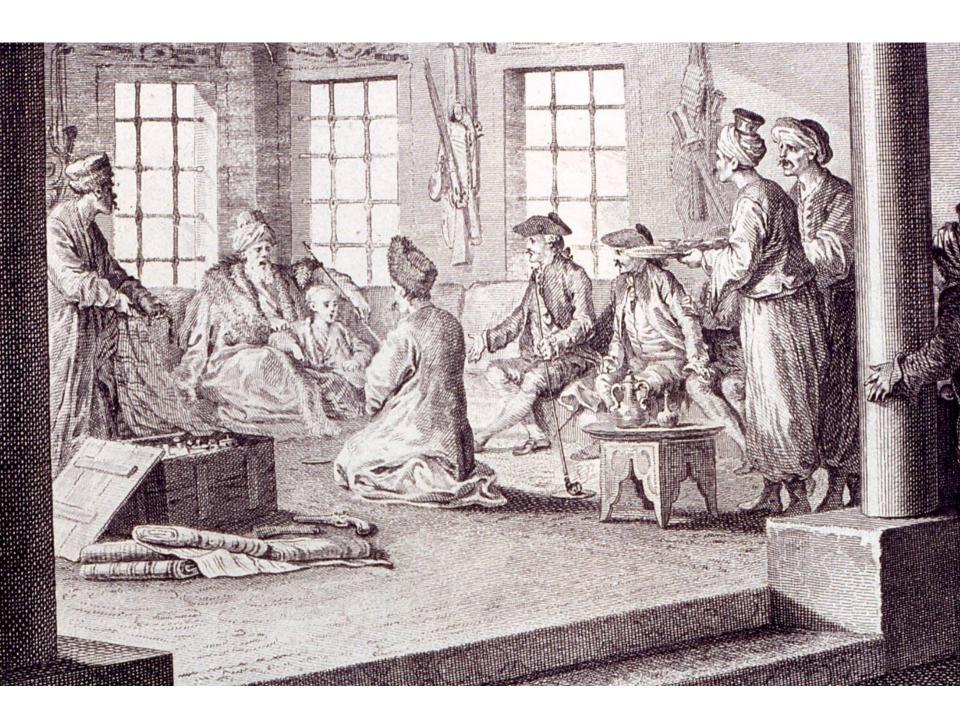

Ce Recueil se vend

A PARIS

Chez { led. S. LE HAY, rue de Grenelle Fauxbourg S. Germain proche la rué de la Chaise. | le S. Duchange Graveur du Roi rué S. Jacques.

Avec Privilège du Roi.

1714.

VEDUTA INTERNA DEL PADIGLIONE DEL GRAN-VISIR OVE RICEVE LI MINISTRI EUROPEI.