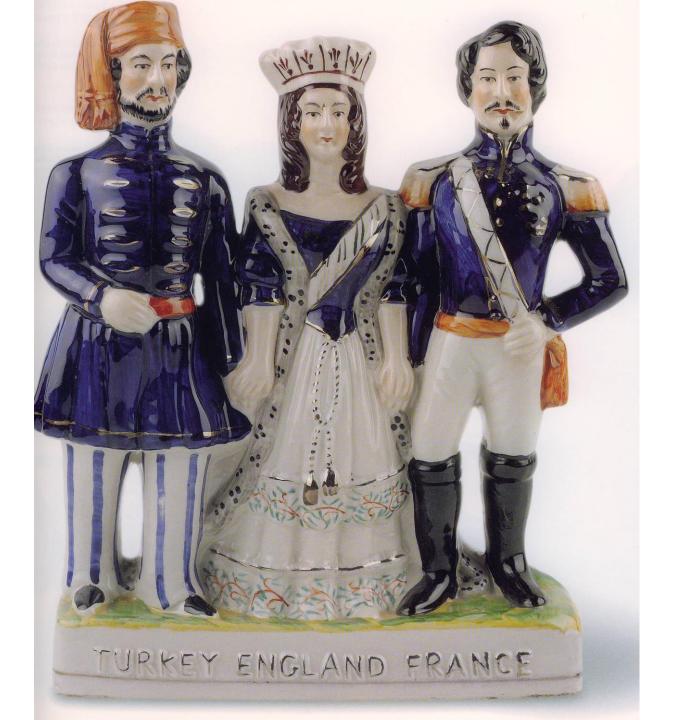

والمراحدة والمراحد الوحد والمراح والمراحد المراحدة working wings of the































## RECUEIL DE CENT ESTAMPES representant differentes

NATIONS DU LEVANT,

tirées sur les Tableaux peints d'après Nature en 1707. et 1708. par les Ordres

DE M. DE FERRIOL

Ambassadeur du Roia la Porte.

Et gravées en 1712 et 1713. par les soins de M. LEHAY.

Ce Recueil se vend

A PARIS

Chez { led. S. LE HAY, rue de Grenelle Fauxbourg S. Germain proche la rué de la Chaise. | le S. Duchange Graveur du Roi rué S. Jacques.

Avec Privilège du Roi.

1714.

































































VEDUTA INTERNA DEL PADIGLIONE DEL GRAN-VISIR OVE RICEVE LI MINISTRI EUROPEI.

Disegnate e lipinte in Lunge Mayer Romano





























































































www.alamy.com - CPW6AH