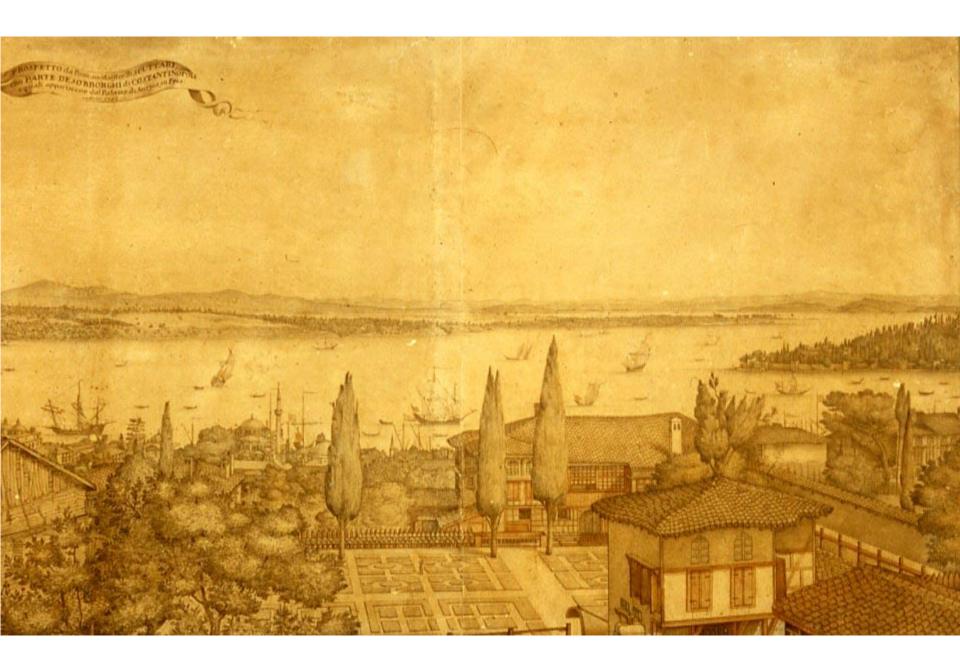

Ecco in qual maniera nacque questo mio libro, avendo lontanissimo l'animo da si malagevole impresa. Dolcemente m'intratteneva da prima,

3 n

Breue Discorso e Spografia Dell'Isolo del ARCIPELAGO Composto da Arancesco Luparzolo da Casale Monferato, habitante 1 Anno 1632: 15: x tre