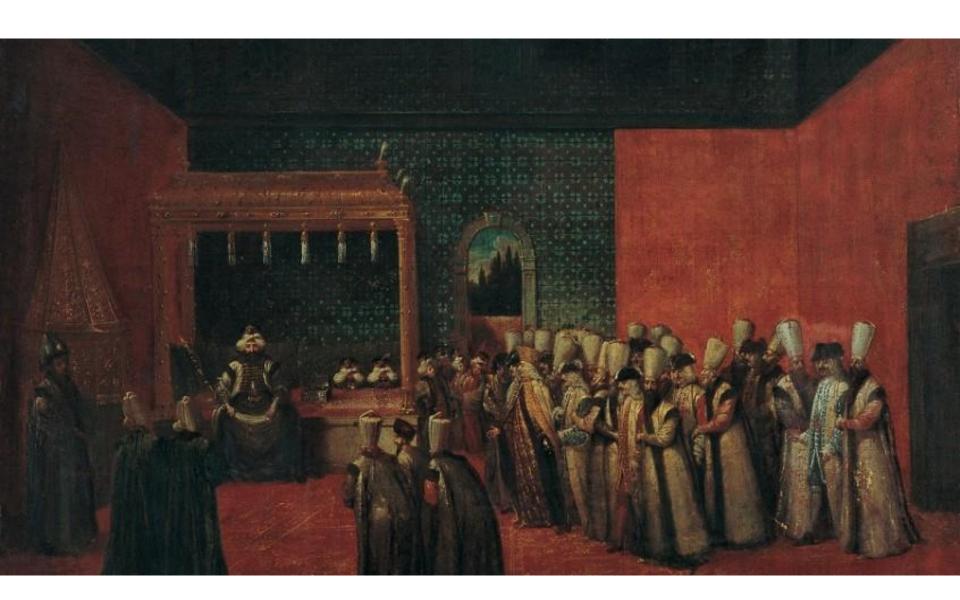

## ALOISIVS GRITTVS.

**Fig. 22** Venetian Secretary Ballarino Led to Prison. MCC, Cod. Cicogna 1971, fol. 43r.

CALA licture Library Photo Steals, Florence SCALA Picture Library