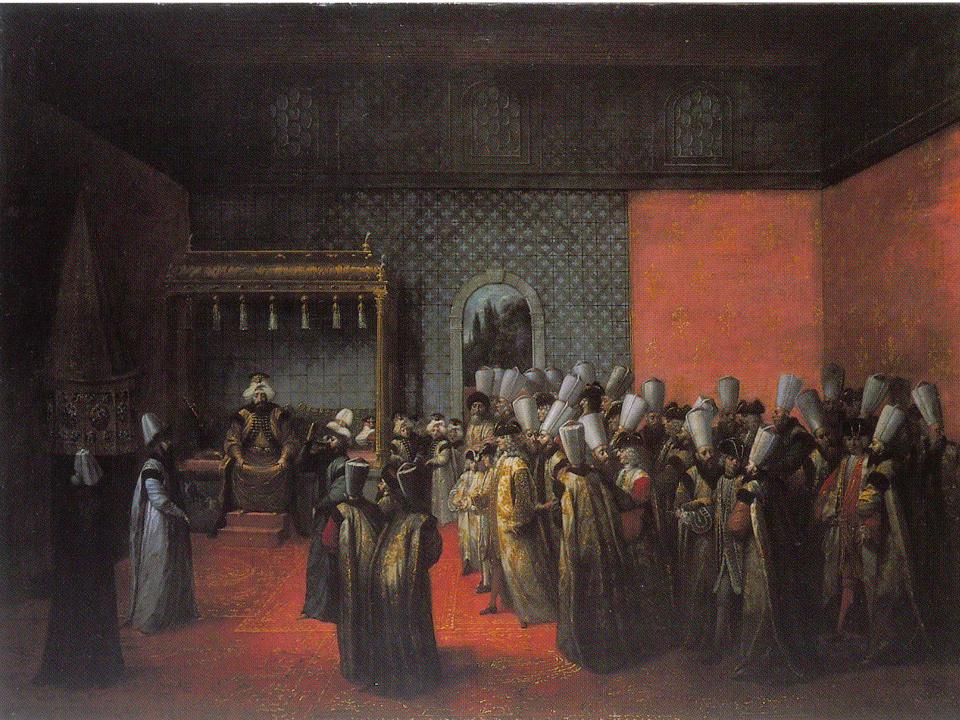

Ce Recueil se vend

A PARIS

Chez { led. S. LE HAY, rue de Grenelle Fauxbourg S. Germain proche la rué de la Chaise. | le S. Duchange Graveur du Roi rué S. Jacques.

Avec Privilège du Roi.

1714.

VEDUTA INTERNA DEL PADIGLIONE DEL GRAN-VISIR OVE RICEVE LI MINISTRI EUROPEI.