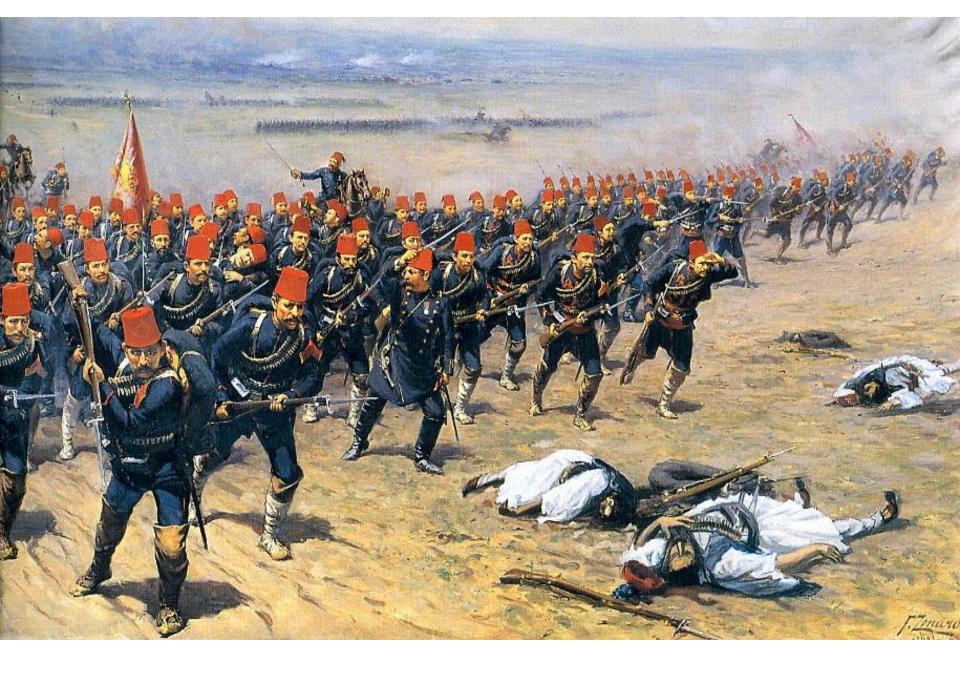

الوحد والمراح والمراحد المراحدة working wings of the































## RECUEIL DE CENT ESTAMPES representant differentes

NATIONS DU LEVANT,

tirées sur les Tableaux peints d'après Nature en 1707. et 1708. par les Ordres

DE M. DE FERRIOL

Ambassadeur du Roia la Porte.

Et gravées en 1712 et 1713. par les soins de M. LEHAY.

Ce Recueil se vend

A PARIS

Chez { led. S. LE HAY, rue de Grenelle Fauxbourg S. Germain proche la rué de la Chaise. | le S. Duchange Graveur du Roi rué S. Jacques.

Avec Privilège du Roi.

1714.

































































VEDUTA INTERNA DEL PADIGLIONE DEL GRAN-VISIR OVE RICEVE LI MINISTRI EUROPEI.

Disegnate e lipinte in Lunge Mayer Romano





























































































www.alamy.com - CPW6AH