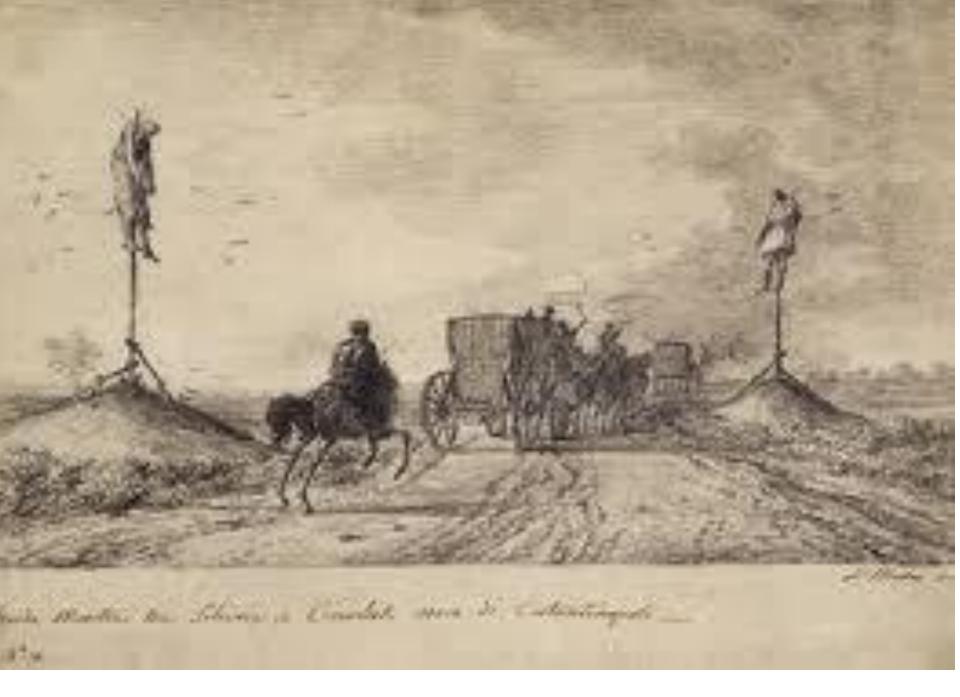

## ALOISIVS GRITTVS.

**Fig. 22** Venetian Secretary Ballarino Led to Prison. MCC, Cod. Cicogna 1971, fol. 43r.

CALA licture Library Photo Steals, Florence SCALA Picture Library