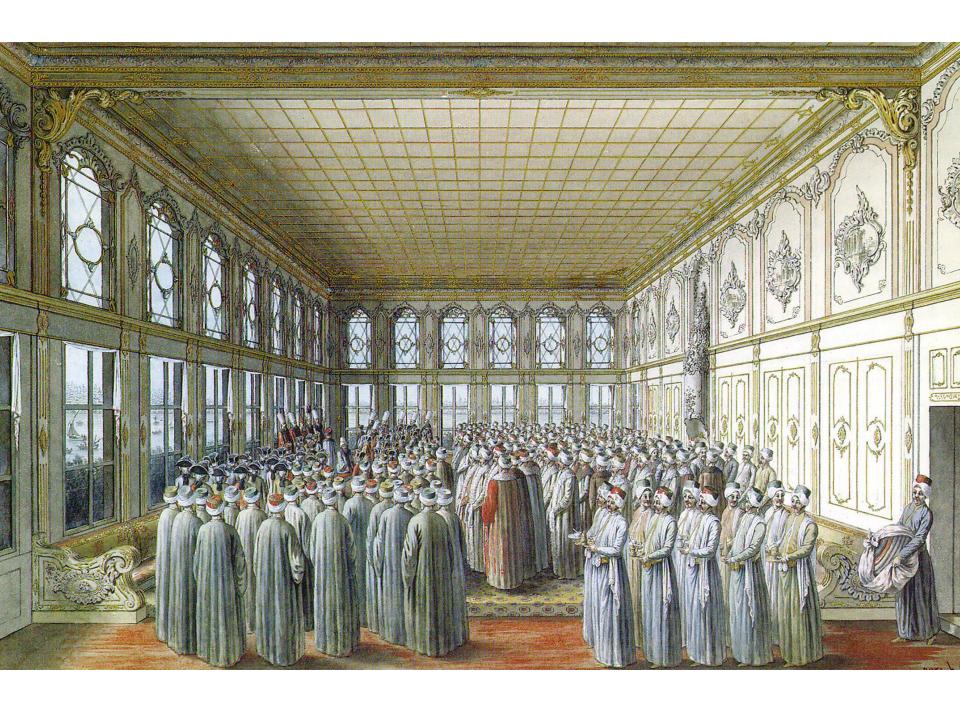

Ce Recueil se vend

A PARIS

Chez { led. S. LE HAY, rue de Grenelle Fauxbourg S. Germain proche la rué de la Chaise. | le S. Duchange Graveur du Roi rué S. Jacques.

Avec Privilège du Roi.

1714.

VEDUTA INTERNA DEL PADIGLIONE DEL GRAN-VISIR OVE RICEVE LI MINISTRI EUROPEI.