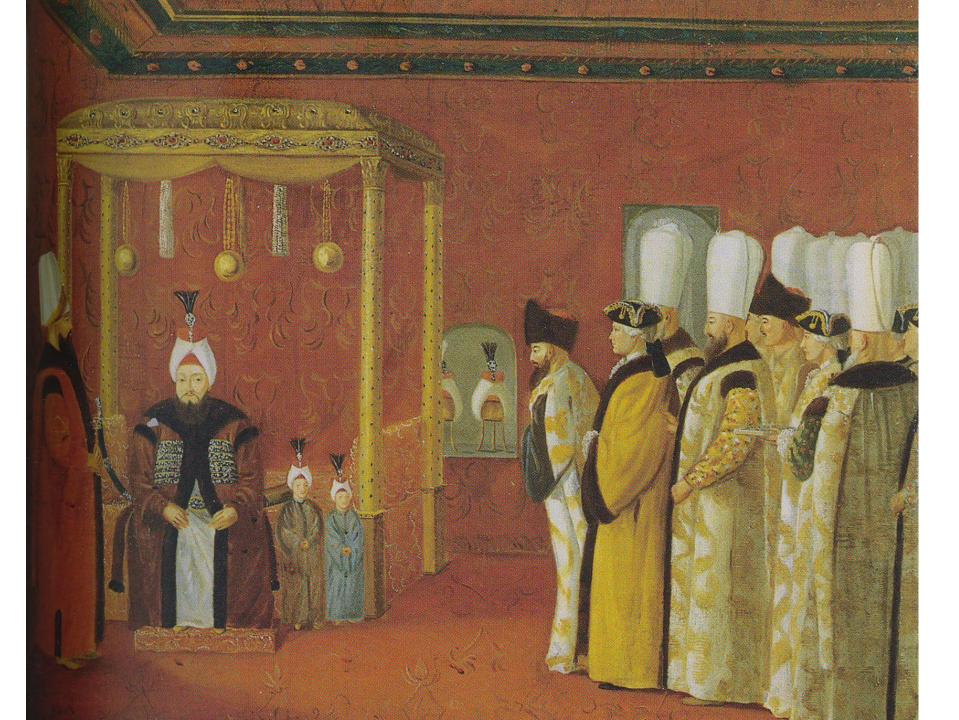

Elisa Zonar o'nun fotoğra fında II. Abdülhamid bir cuma selamlığında.





























برهده بإخذا لمدالة De Withand Water Contraction of لعالم المراحدة والمراحدة والمراحد الوحد والمراح والمراحد المراحدة working wings of the































## RECUEIL DE CENT ESTAMPES representant differentes

NATIONS DU LEVANT,

tirées sur les Tableaux peints d'après Nature en 1707. et 1708. par les Ordres

DE M. DE FERRIOL

Ambassadeur du Roia la Porte.

Et gravées en 1712 et 1713. par les soins de M. LEHAY.

Ce Recueil se vend

A PARIS

Chez { led. S. LE HAY, rue de Grenelle Fauxbourg S. Germain proche la rué de la Chaise. | le S. Duchange Graveur du Roi rué S. Jacques.

Avec Privilège du Roi.

1714.

































































VEDUTA INTERNA DEL PADIGLIONE DEL GRAN-VISIR OVE RICEVE LI MINISTRI EUROPEI.

Disegnate e lipinte in Lunge Mayer Romano





























































































www.alamy.com - CPW6AH