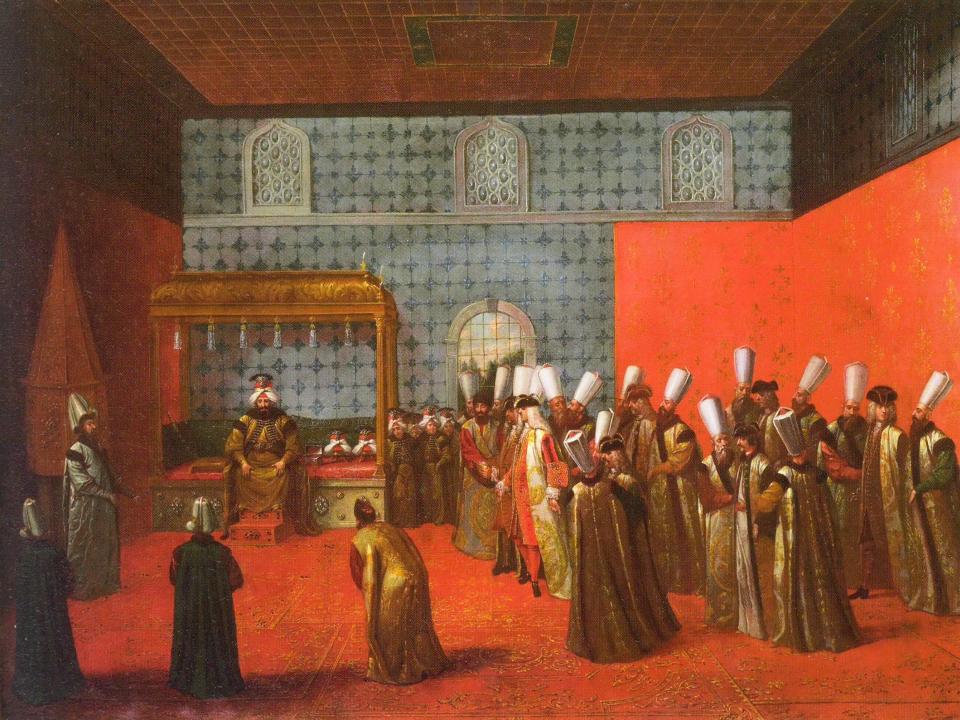

Ce Recueil se vend

A PARIS

Chez { led. S. LE HAY, rue de Grenelle Fauxbourg S. Germain proche la rué de la Chaise. | le S. Duchange Graveur du Roi rué S. Jacques.

Avec Privilège du Roi.

1714.

VEDUTA INTERNA DEL PADIGLIONE DEL GRAN-VISIR OVE RICEVE LI MINISTRI EUROPEI.