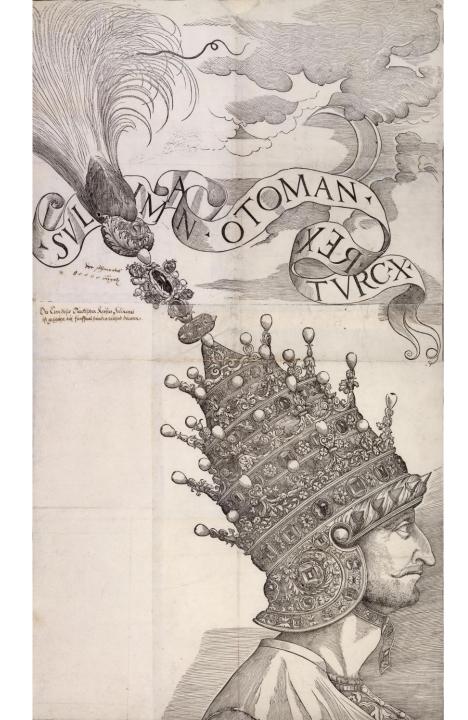

### ISTORIA DELLO STATO PRESENTE DELL'IMPERIO OTTOMANO.

NELLA QUALE SI CONTENGONO Le Massime Politiche de' Turchi . Ipunti principali della Religione Mahomettana . Le Sette, le Eresie, e gli ordini diuersi de' suoi Religiosi . La Disciplina militare, il conto essatto delle sorze per Ma-

re, e per Terra, e delle rendite dello ffato loro.

Composta prima in lingua Inglese dal Sig. Ricaut, Scudiere, Segretario del Sig. Co. di VVinchessey Ambasciadore straordinario del Re d'Inghilterra Carlo fecondo, a Sultan Mahometto Han IV.

# ISTORICHE

DE' MONARCHI OTTOMANI-