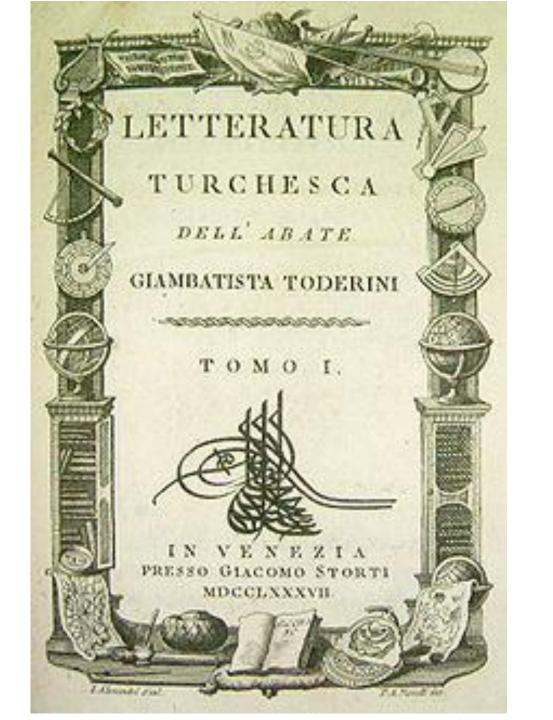

#### PREFAZIONE DELL'AUTORE.

L A fortuna, ch'ebbi di trattenermi in Costantinopoli dall'Ottobre del 1781 sino al Maggio del 1786 nella splendida Corte di S. E. Agostino Garzoni Bailo Veneto alla Porta Ottomana, ove ad accrescerne lo splendore avea seco l'Ambasciatrice sua moglie Pisana del nobilissimo sangue Quirini Stampalia, che a tutto dava l'anima, la bellezza, l'amabilità, m'aperse il campo a coltivare i miei studi di genio in vari rami di piacevole Letteratura.

Ecco in qual maniera nacque questo mio libro, avendo lontanissimo l'animo da si malagevole impresa. Dolcemente m'intratteneva da prima,

3 n

Breue Discorso e Spografia Dell'Isolo del ARCIPELAGO Composto da Arancesco Luparzolo da Casale Monferato, habitante 1 Anno 1632: 15: x tre