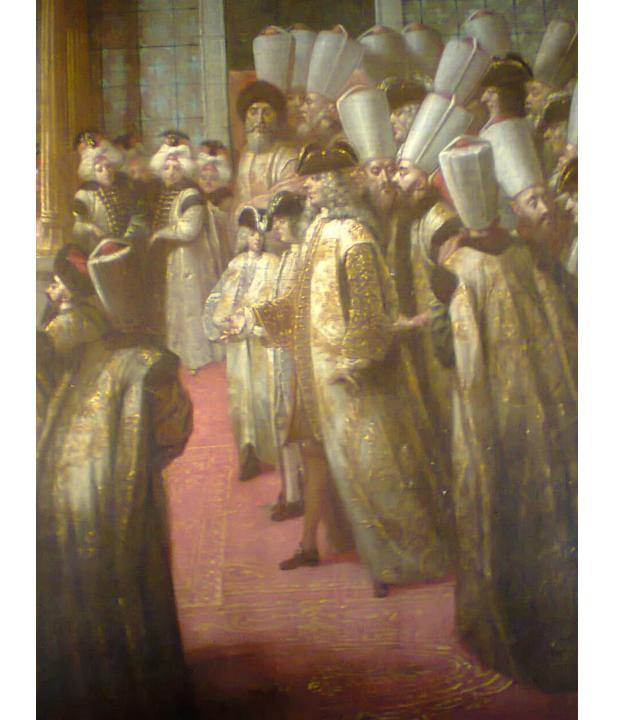

## ALOISIVS GRITTVS.

**Fig. 22** Venetian Secretary Ballarino Led to Prison. MCC, Cod. Cicogna 1971, fol. 43r.

CALA licture Library Photo Steals, Florence SCALA Picture Library