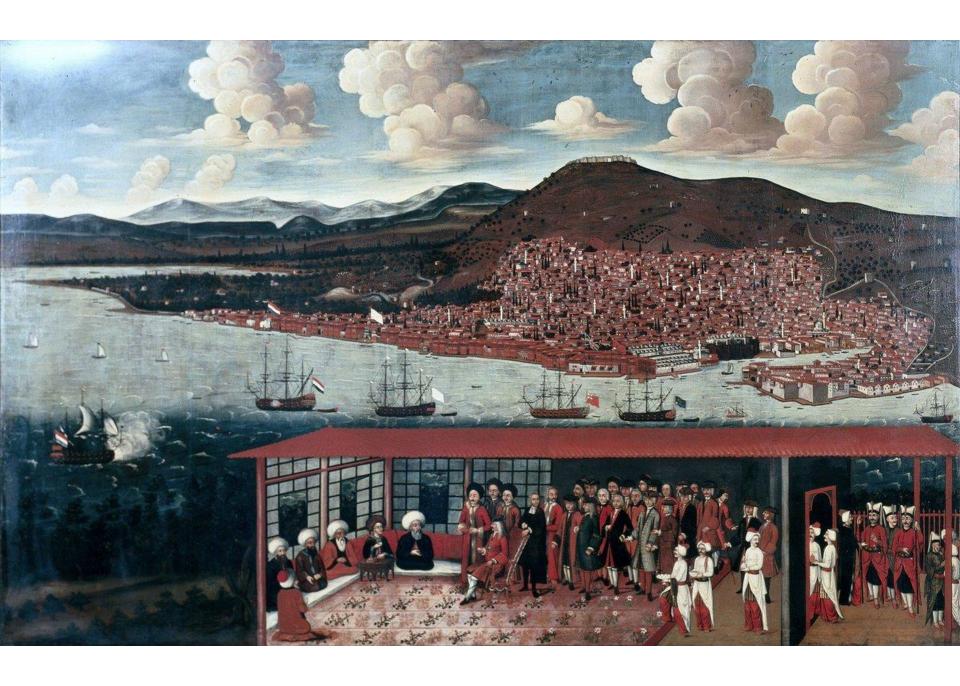

Ce Recueil se vend

A PARIS

Chez { led. S. LE HAY, rue de Grenelle Fauxbourg S. Germain proche la rué de la Chaise. | le S. Duchange Graveur du Roi rué S. Jacques.

Avec Privilège du Roi.

1714.

VEDUTA INTERNA DEL PADIGLIONE DEL GRAN-VISIR OVE RICEVE LI MINISTRI EUROPEI.