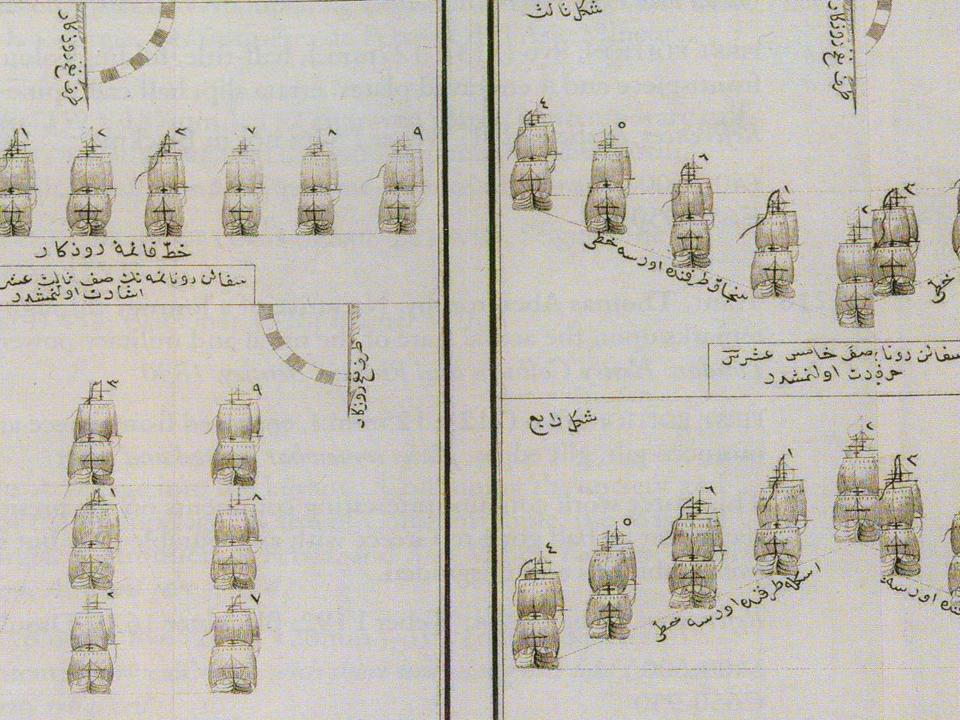

ntraction of لعالم المراحدة والمراحدة والمراحد الوحد والمراح والمراحد المراحدة working wings of the































## RECUEIL DE CENT ESTAMPES representant differentes

NATIONS DU LEVANT,

tirées sur les Tableaux peints d'après Nature en 1707. et 1708. par les Ordres

DE M. DE FERRIOL

Ambassadeur du Roia la Porte.

Et gravées en 1712 et 1713. par les soins de M. LEHAY.

Ce Recueil se vend

A PARIS

Chez { led. S. LE HAY, rue de Grenelle Fauxbourg S. Germain proche la rué de la Chaise. | le S. Duchange Graveur du Roi rué S. Jacques.

Avec Privilège du Roi.

1714.

































































VEDUTA INTERNA DEL PADIGLIONE DEL GRAN-VISIR OVE RICEVE LI MINISTRI EUROPEI.

Disegnate e lipinte in Lunge Mayer Romano





























































































www.alamy.com - CPW6AH