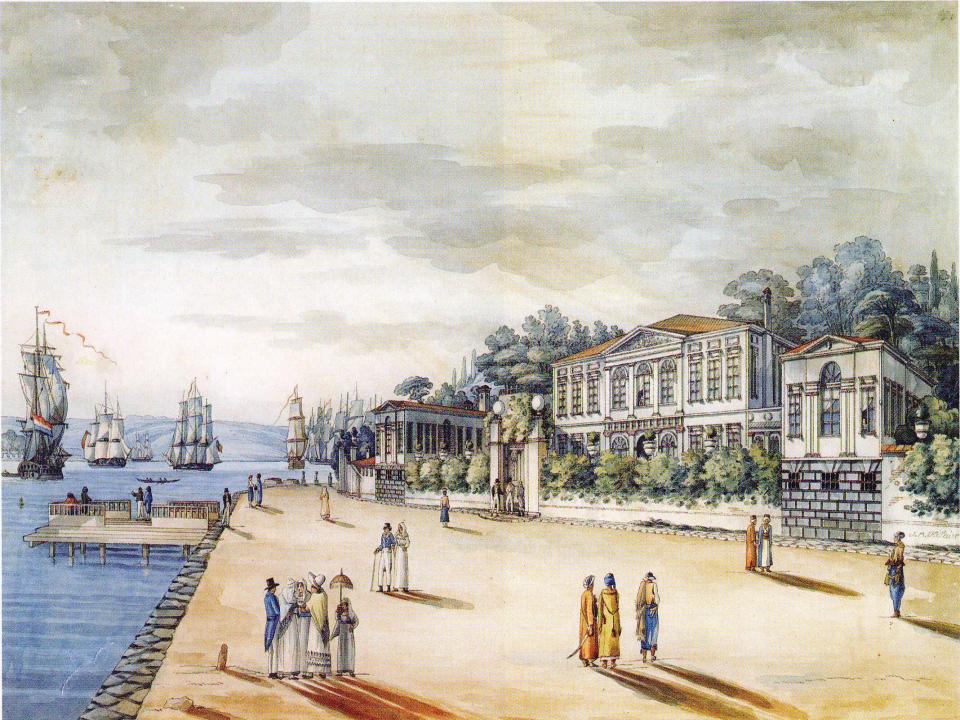

d Water Contraction of لعالم المراحدة والمراحدة والمراحد الوحد والمراح والمراحد المراحدة working wings of the































## RECUEIL DE CENT ESTAMPES representant differentes

NATIONS DU LEVANT,

tirées sur les Tableaux peints d'après Nature en 1707. et 1708. par les Ordres

DE M. DE FERRIOL

Ambassadeur du Roia la Porte.

Et gravées en 1712 et 1713. par les soins de M. LEHAY.

Ce Recueil se vend

A PARIS

Chez { led. S. LE HAY, rue de Grenelle Fauxbourg S. Germain proche la rué de la Chaise. | le S. Duchange Graveur du Roi rué S. Jacques.

Avec Privilège du Roi.

1714.

































































VEDUTA INTERNA DEL PADIGLIONE DEL GRAN-VISIR OVE RICEVE LI MINISTRI EUROPEI.

Disegnate e lipinte in Lunge Mayer Romano





























































































www.alamy.com - CPW6AH