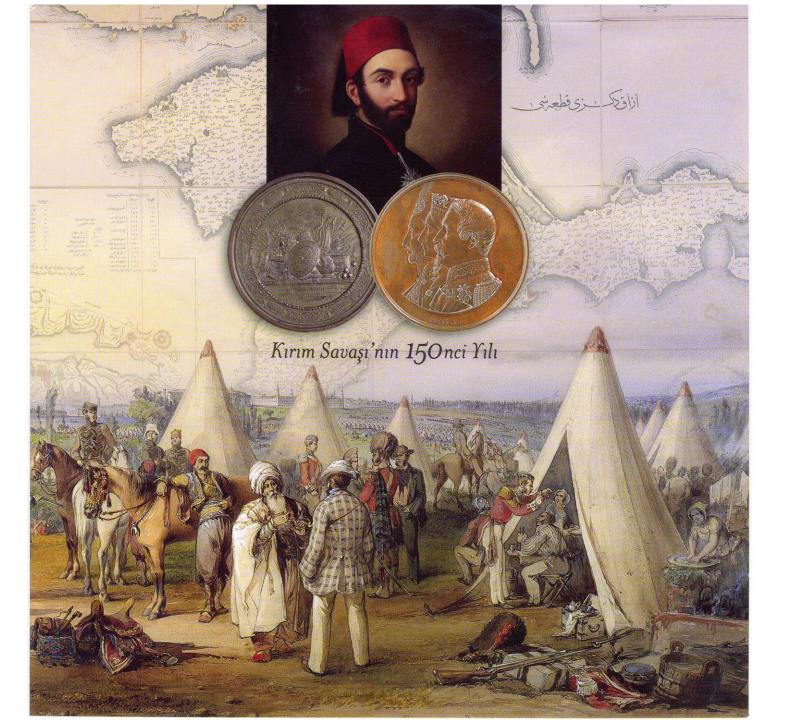

راحدة والمراحد الوحد والمراح والمراحد المراحدة working wings of the































## RECUEIL DE CENT ESTAMPES representant differentes

NATIONS DU LEVANT,

tirées sur les Tableaux peints d'après Nature en 1707. et 1708. par les Ordres

DE M. DE FERRIOL

Ambassadeur du Roia la Porte.

Et gravées en 1712 et 1713. par les soins de M. LEHAY.

Ce Recueil se vend

A PARIS

Chez { led. S. LE HAY, rue de Grenelle Fauxbourg S. Germain proche la rué de la Chaise. | le S. Duchange Graveur du Roi rué S. Jacques.

Avec Privilège du Roi.

1714.

































































VEDUTA INTERNA DEL PADIGLIONE DEL GRAN-VISIR OVE RICEVE LI MINISTRI EUROPEI.

Disegnate e lipinte in Lunge Mayer Romano





























































































www.alamy.com - CPW6AH