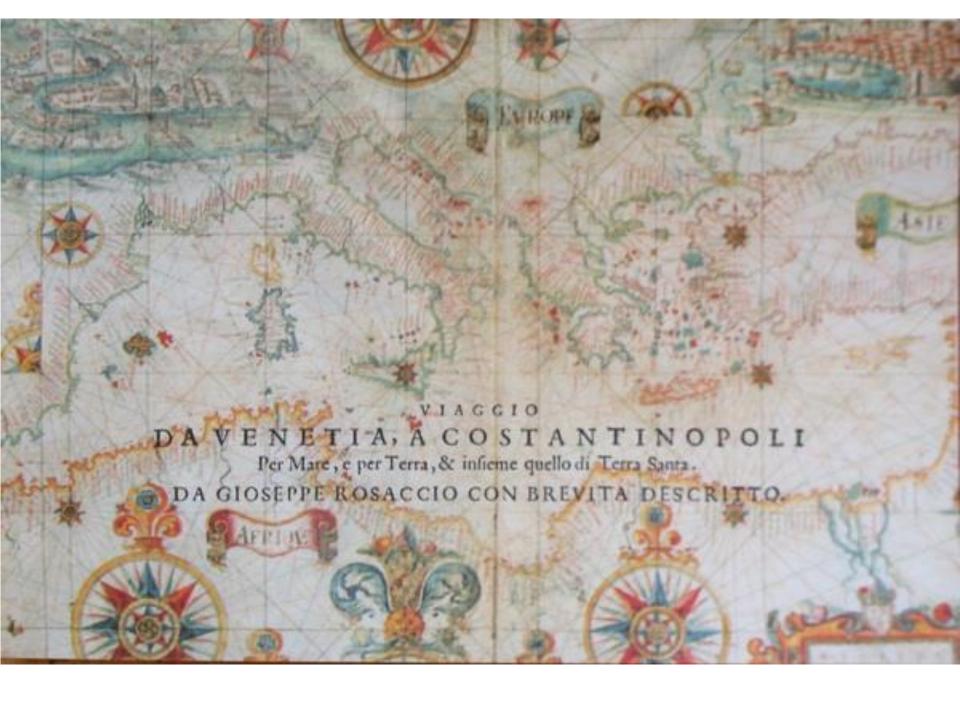

## VIAGGI

A COST ANTINOPOLI

DI

#### GIO: BATTISTA

DONADO SENATOR VENETO

Spedito Bailo 2lla Porta Ottomana l'Anno 1680.

Mapermanenza, e ritorno in Patria nel 1684.

Osservati colla raccolta delle più curiose Notitie dal su Dottor

#### ANTONIO BENETTI,

Edati in luce dal Dottor

ERANCESCO MARIA PAZZAGLIA:

PARTE SECONDA.

DEDICATI Al Sevenissimo Principe

GIO: GASTONE

IN VENEZIA, M DC LXXXVIII Per Andrea Poletti.

All'Infegnadell'Italia, à San Me Con Licenza de Superiori, e Prinite