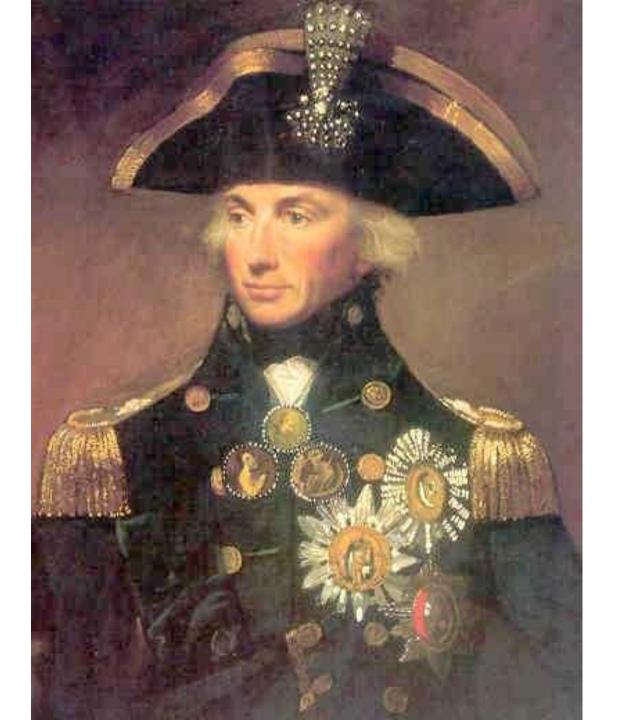

عالم المراحدة والمراحدة والمراحد الوحد والمراح والمراحد المراحدة working wings of the































## RECUEIL DE CENT ESTAMPES representant differentes

NATIONS DU LEVANT,

tirées sur les Tableaux peints d'après Nature en 1707. et 1708. par les Ordres

DE M. DE FERRIOL

Ambassadeur du Roia la Porte.

Et gravées en 1712 et 1713. par les soins de M. LEHAY.

Ce Recueil se vend

A PARIS

Chez { led. S. LE HAY, rue de Grenelle Fauxbourg S. Germain proche la rué de la Chaise. | le S. Duchange Graveur du Roi rué S. Jacques.

Avec Privilège du Roi.

1714.

































































VEDUTA INTERNA DEL PADIGLIONE DEL GRAN-VISIR OVE RICEVE LI MINISTRI EUROPEI.

Disegnate e lipinte in Lunge Mayer Romano





























































































www.alamy.com - CPW6AH