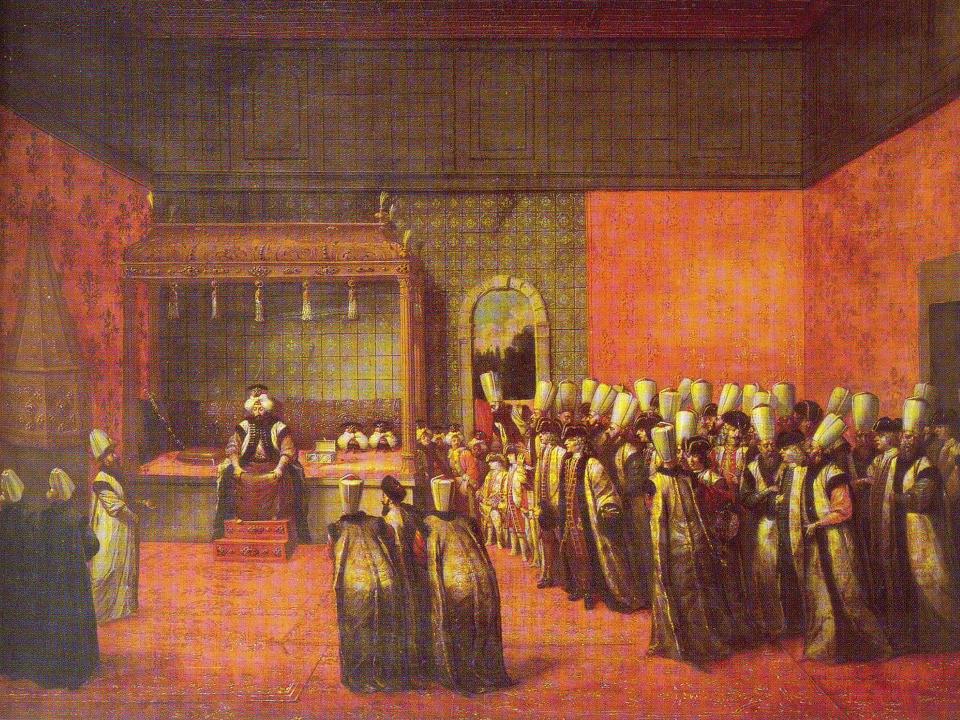

IAN Aleppo Poche's house 2009 - 2017





































Elisa Zonar o'nun fotoğra fında II. Abdülhamid bir cuma selamlığında.





























برهده بإخذا لمدالة De Withand Water Contraction of لعالم المراحدة والمراحدة والمراحد الوحد والمراح والمراحد المراحدة working wings of the































## RECUEIL DE CENT ESTAMPES representant differentes

NATIONS DU LEVANT,

tirées sur les Tableaux peints d'après Nature en 1707. et 1708. par les Ordres

DE M. DE FERRIOL

Ambassadeur du Roia la Porte.

Et gravées en 1712 et 1713. par les soins de M. LEHAY.

Ce Recueil se vend

A PARIS

Chez { led. S. LE HAY, rue de Grenelle Fauxbourg S. Germain proche la rué de la Chaise. | le S. Duchange Graveur du Roi rué S. Jacques.

Avec Privilège du Roi.

1714.

































































VEDUTA INTERNA DEL PADIGLIONE DEL GRAN-VISIR OVE RICEVE LI MINISTRI EUROPEI.

Disegnate e lipinte in Lunge Mayer Romano





























































































www.alamy.com - CPW6AH