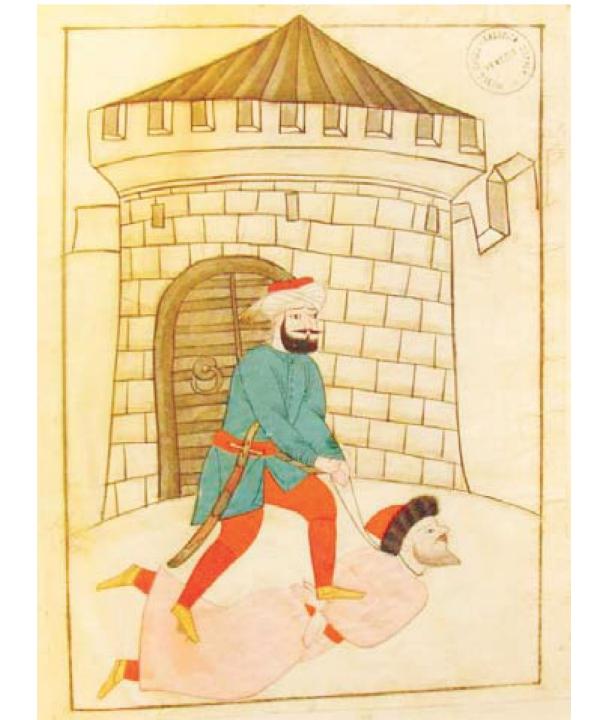

## ALOISIVS GRITTVS.

**Fig. 22** Venetian Secretary Ballarino Led to Prison. MCC, Cod. Cicogna 1971, fol. 43r.

CALA licture Library Photo Steals, Florence SCALA Picture Library