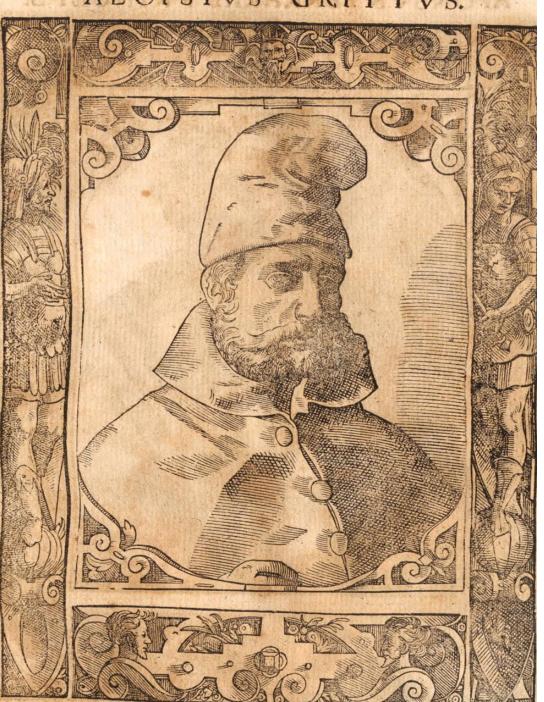

## ALOISIVS GRITTVS.

**Fig. 22** Venetian Secretary Ballarino Led to Prison. MCC, Cod. Cicogna 1971, fol. 43r.

CALA licture Library Photo Steals, Florence SCALA Picture Library