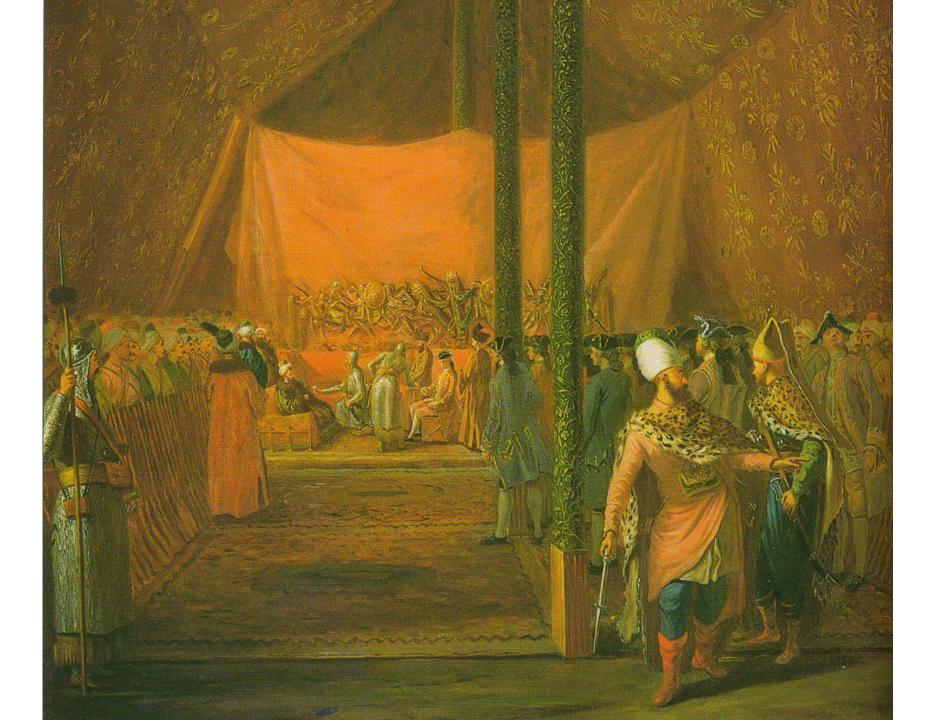

Ce Recueil se vend

A PARIS

Chez { led. S. LE HAY, rue de Grenelle Fauxbourg S. Germain proche la rué de la Chaise. | le S. Duchange Graveur du Roi rué S. Jacques.

Avec Privilège du Roi.

1714.

VEDUTA INTERNA DEL PADIGLIONE DEL GRAN-VISIR OVE RICEVE LI MINISTRI EUROPEI.