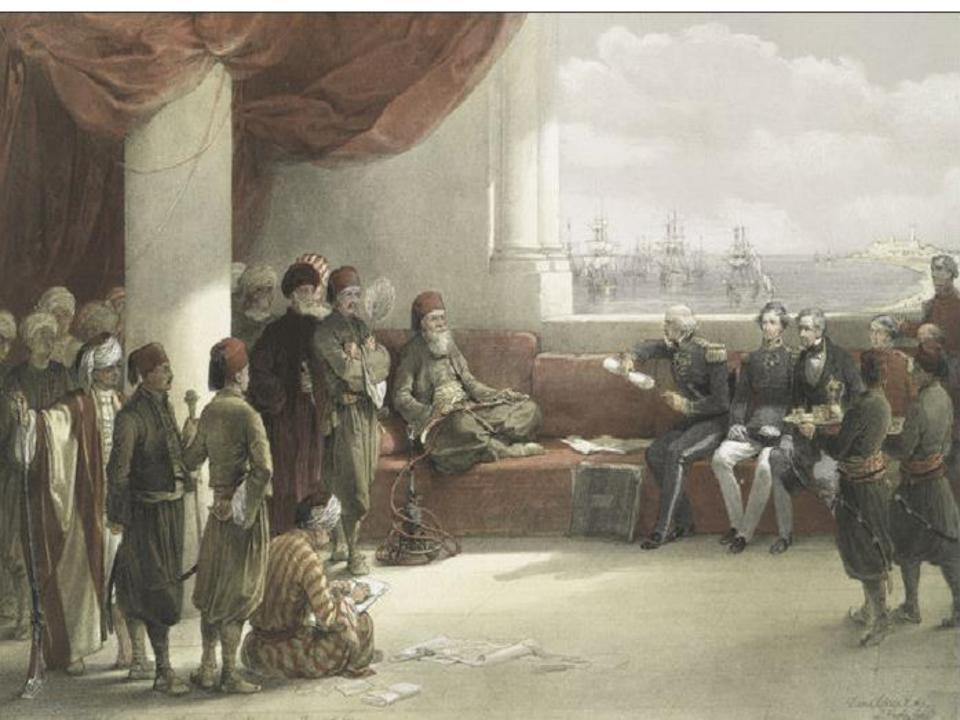

راحدة والمراحدة والمراحد الوحد والمراح والمراحد المراحدة working wings of the































## RECUEIL DE CENT ESTAMPES representant differentes

NATIONS DU LEVANT,

tirées sur les Tableaux peints d'après Nature en 1707. et 1708. par les Ordres

DE M. DE FERRIOL

Ambassadeur du Roia la Porte.

Et gravées en 1712 et 1713. par les soins de M. LEHAY.

Ce Recueil se vend

A PARIS

Chez { led. S. LE HAY, rue de Grenelle Fauxbourg S. Germain proche la rué de la Chaise. | le S. Duchange Graveur du Roi rué S. Jacques.

Avec Privilège du Roi.

1714.

































































VEDUTA INTERNA DEL PADIGLIONE DEL GRAN-VISIR OVE RICEVE LI MINISTRI EUROPEI.

Disegnate e lipinte in Lunge Mayer Romano





























































































www.alamy.com - CPW6AH