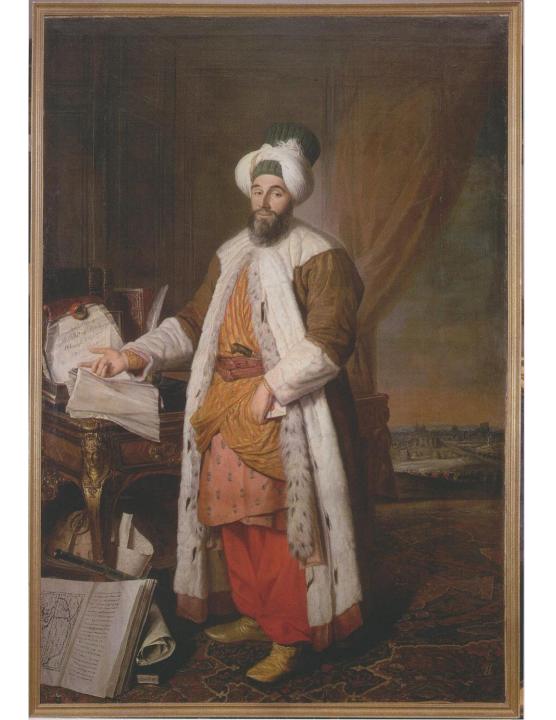

#### PREFAZIONE DELL'AUTORE.

L A fortuna, ch'ebbi di trattenermi in Costantinopoli dall'Ottobre del 1781 sino al Maggio del 1786 nella splendida Corte di S. E. Agostino Garzoni Bailo Veneto alla Porta Ottomana, ove ad accrescerne lo splendore avea seco l'Ambasciatrice sua moglie Pisana del nobilissimo sangue Quirini Stampalia, che a tutto dava l'anima, la bellezza, l'amabilità, m'aperse il campo a coltivare i miei studi di genio in vari rami di piacevole Letteratura.

Ecco in qual maniera nacque questo mio libro, avendo lontanissimo l'animo da si malagevole impresa. Dolcemente m'intratteneva da prima,

3 n

Breue Discorso e Spografia Dell'Isolo del ARCIPELAGO Composto da Arancesco Luparzolo da Casale Monferato, habitante 1 Anno 1632: 15: x tre