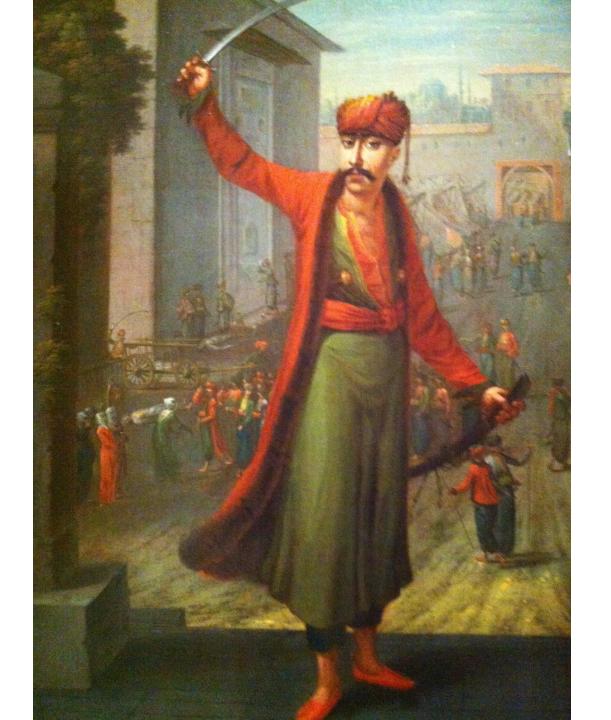

## ALOISIVS GRITTVS.

**Fig. 22** Venetian Secretary Ballarino Led to Prison. MCC, Cod. Cicogna 1971, fol. 43r.

CALA licture Library Photo Steals, Florence SCALA Picture Library