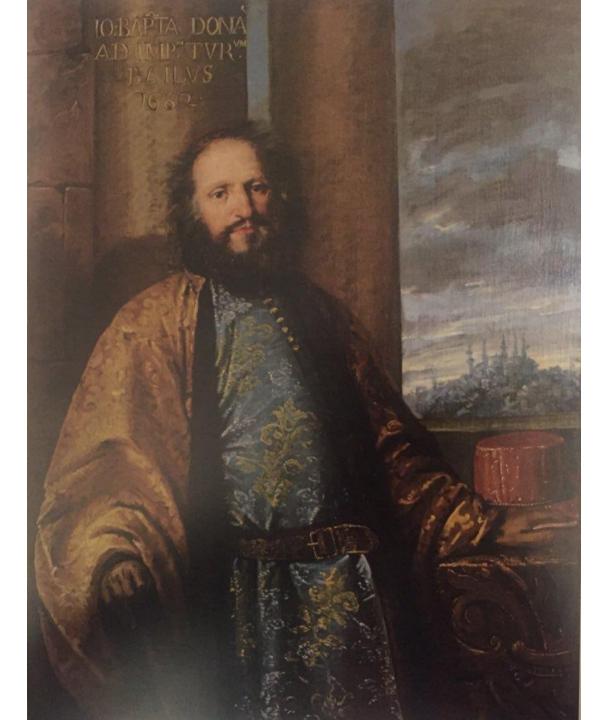

## VIAGGI

A COST ANTINOPOLI

DI

#### GIO: BATTISTA

DONADO SENATOR VENETO

Spedito Bailo 2lla Porta Ottomana l'Anno 1680.

Mapermanenza, e ritorno in Patria nel 1684.

Osservati colla raccolta delle più curiose Notitie dal su Dottor

#### ANTONIO BENETTI,

Edati in luce dal Dottor

ERANCESCO MARIA PAZZAGLIA:

PARTE SECONDA.

DEDICATI Al Sevenissimo Principe

GIO: GASTONE

IN VENEZIA, M DC LXXXVIII Per Andrea Poletti.

All'Infegnadell'Italia, à San Me Con Licenza de Superiori, e Prinite