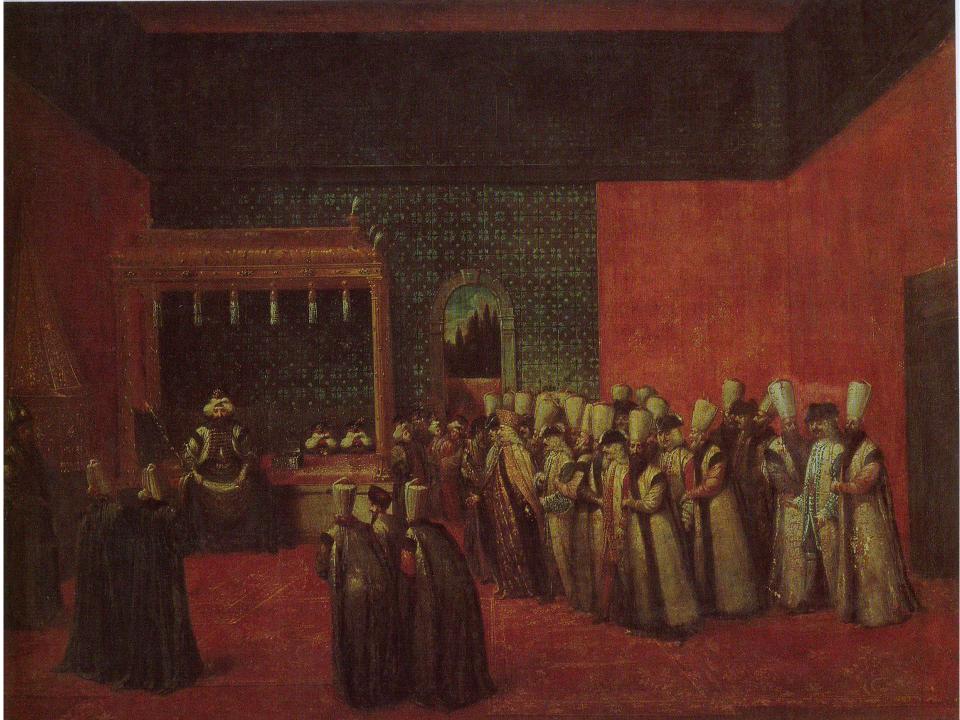

N Aleppo Poche's house 2009 - 2017





































Elisa Zonar o'nun fotoğra fında II. Abdülhamid bir cuma selamlığında.





























برهده بإخذا لمدالة De Withand Water Contraction of لعالم المراحدة والمراحدة والمراحد الوحد والمراح والمراحد المراحدة working wings of the































## RECUEIL DE CENT ESTAMPES representant differentes

NATIONS DU LEVANT,

tirées sur les Tableaux peints d'après Nature en 1707. et 1708. par les Ordres

DE M. DE FERRIOL

Ambassadeur du Roia la Porte.

Et gravées en 1712 et 1713. par les soins de M. LEHAY.

Ce Recueil se vend

A PARIS

Chez { led. S. LE HAY, rue de Grenelle Fauxbourg S. Germain proche la rué de la Chaise. | le S. Duchange Graveur du Roi rué S. Jacques.

Avec Privilège du Roi.

1714.

































































VEDUTA INTERNA DEL PADIGLIONE DEL GRAN-VISIR OVE RICEVE LI MINISTRI EUROPEI.

Disegnate e lipinte in Lunge Mayer Romano





























































































www.alamy.com - CPW6AH