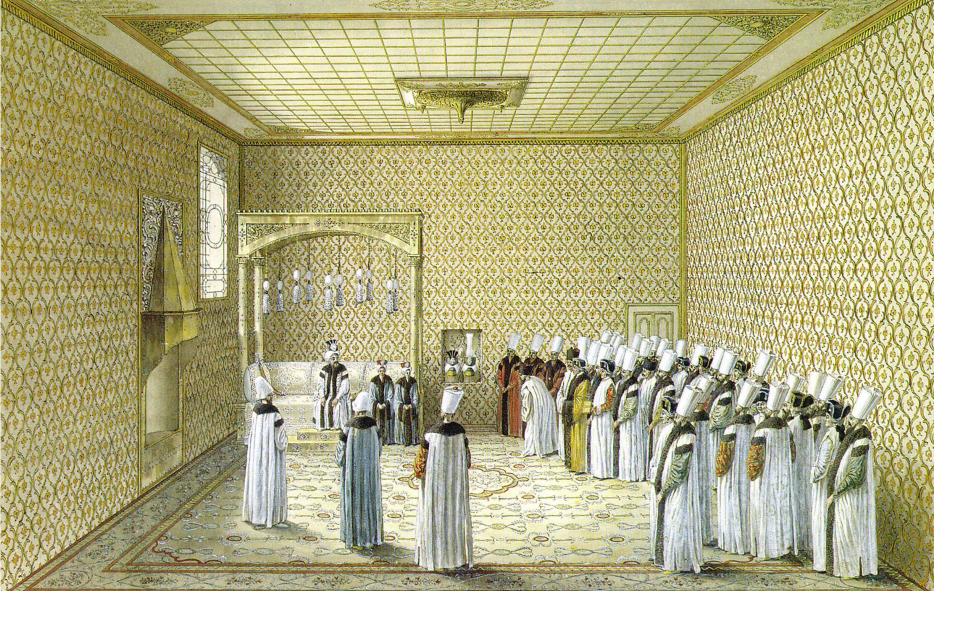

Ce Recueil se vend

A PARIS

Chez { led. S. LE HAY, rue de Grenelle Fauxbourg S. Germain proche la rué de la Chaise. | le S. Duchange Graveur du Roi rué S. Jacques.

Avec Privilège du Roi.

1714.

VEDUTA INTERNA DEL PADIGLIONE DEL GRAN-VISIR OVE RICEVE LI MINISTRI EUROPEI.