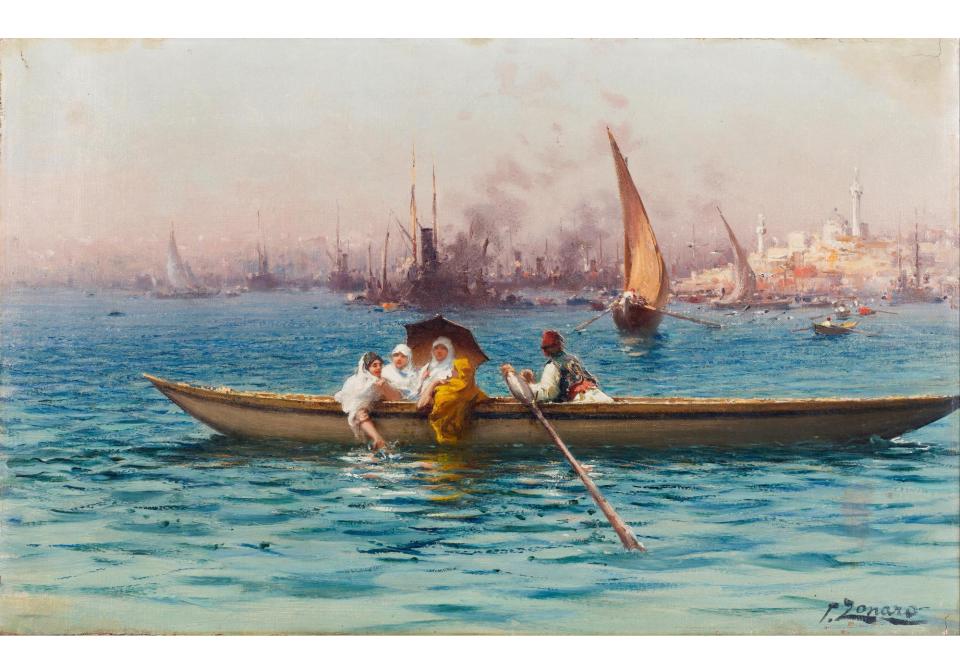

## ALOISIVS GRITTVS.

**Fig. 22** Venetian Secretary Ballarino Led to Prison. MCC, Cod. Cicogna 1971, fol. 43r.

CALA licture Library Photo Steals, Florence SCALA Picture Library