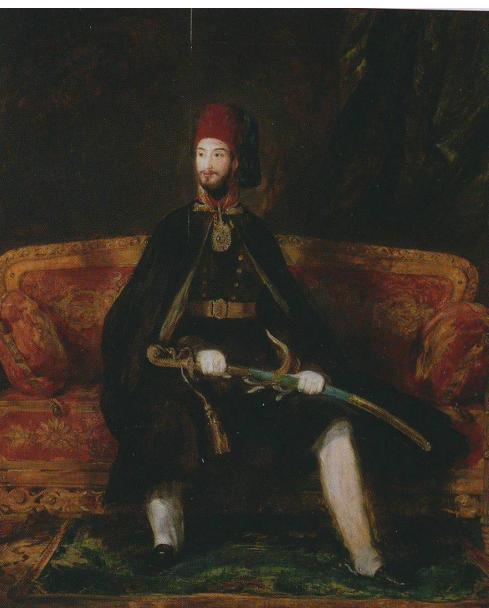

ة والمراحدة والمراحد الوحد والمراح والمراحد المراحدة working wings of the































## RECUEIL DE CENT ESTAMPES representant differentes

NATIONS DU LEVANT,

tirées sur les Tableaux peints d'après Nature en 1707. et 1708. par les Ordres

DE M. DE FERRIOL

Ambassadeur du Roia la Porte.

Et gravées en 1712 et 1713. par les soins de M. LEHAY.

Ce Recueil se vend

A PARIS

Chez { led. S. LE HAY, rue de Grenelle Fauxbourg S. Germain proche la rué de la Chaise. | le S. Duchange Graveur du Roi rué S. Jacques.

Avec Privilège du Roi.

1714.

































































VEDUTA INTERNA DEL PADIGLIONE DEL GRAN-VISIR OVE RICEVE LI MINISTRI EUROPEI.

Disegnate e lipinte in Lunge Mayer Romano





























































































www.alamy.com - CPW6AH