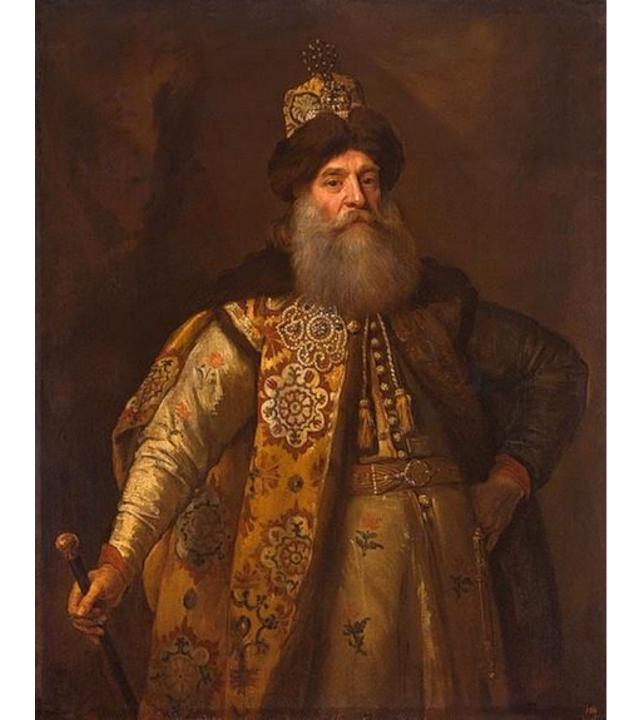

## ALOISIVS GRITTVS.

**Fig. 22** Venetian Secretary Ballarino Led to Prison. MCC, Cod. Cicogna 1971, fol. 43r.

CALA licture Library Photo Steals, Florence SCALA Picture Library