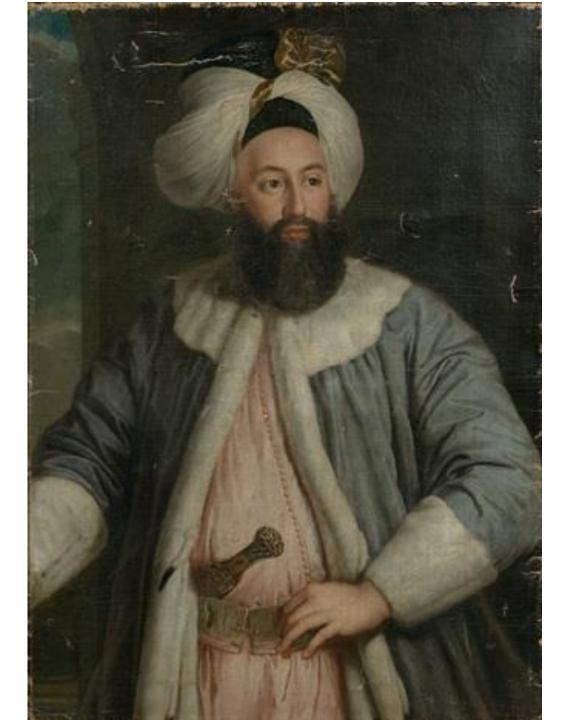

house 2009 - 2017





































Elisa Zonar o'nun fotoğra fında II. Abdülhamid bir cuma selamlığında.





























برهده بإخذا لمدالة De Withand Water Contraction of لعالم المراحدة والمراحدة والمراحد الوحد والمراح والمراحد المراحدة working wings of the































## RECUEIL DE CENT ESTAMPES representant differentes

NATIONS DU LEVANT,

tirées sur les Tableaux peints d'après Nature en 1707. et 1708. par les Ordres

DE M. DE FERRIOL

Ambassadeur du Roia la Porte.

Et gravées en 1712 et 1713. par les soins de M. LEHAY.

Ce Recueil se vend

A PARIS

Chez { led. S. LE HAY, rue de Grenelle Fauxbourg S. Germain proche la rué de la Chaise. | le S. Duchange Graveur du Roi rué S. Jacques.

Avec Privilège du Roi.

1714.

































































VEDUTA INTERNA DEL PADIGLIONE DEL GRAN-VISIR OVE RICEVE LI MINISTRI EUROPEI.

Disegnate e lipinte in Lunge Mayer Romano





























































































www.alamy.com - CPW6AH