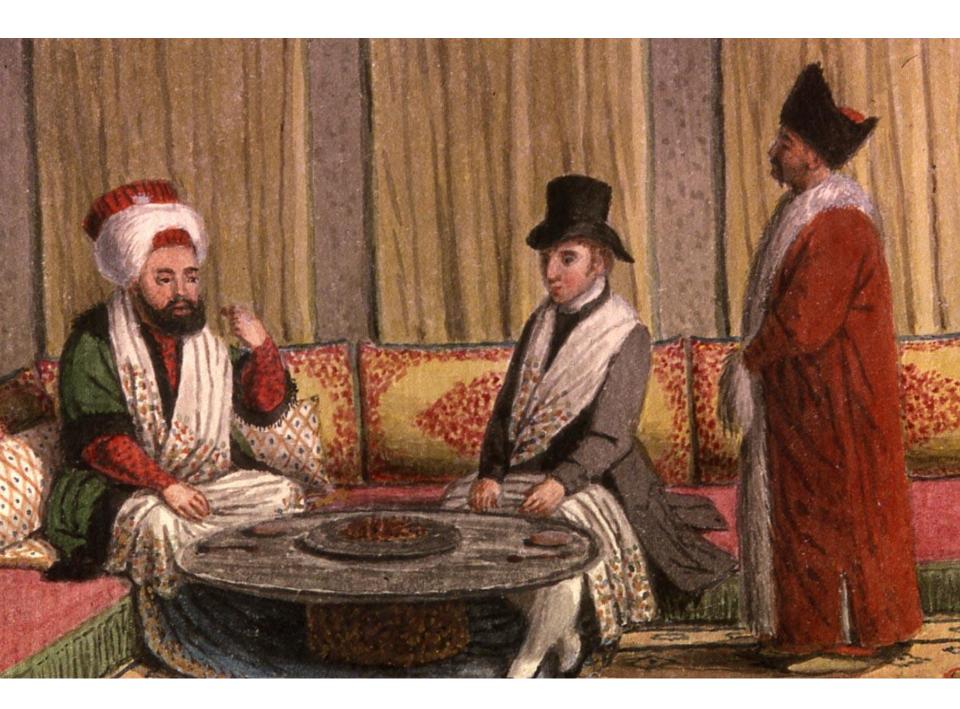

Ce Recueil se vend

A PARIS

Chez { led. S. LE HAY, rue de Grenelle Fauxbourg S. Germain proche la rué de la Chaise. | le S. Duchange Graveur du Roi rué S. Jacques.

Avec Privilège du Roi.

1714.

VEDUTA INTERNA DEL PADIGLIONE DEL GRAN-VISIR OVE RICEVE LI MINISTRI EUROPEI.