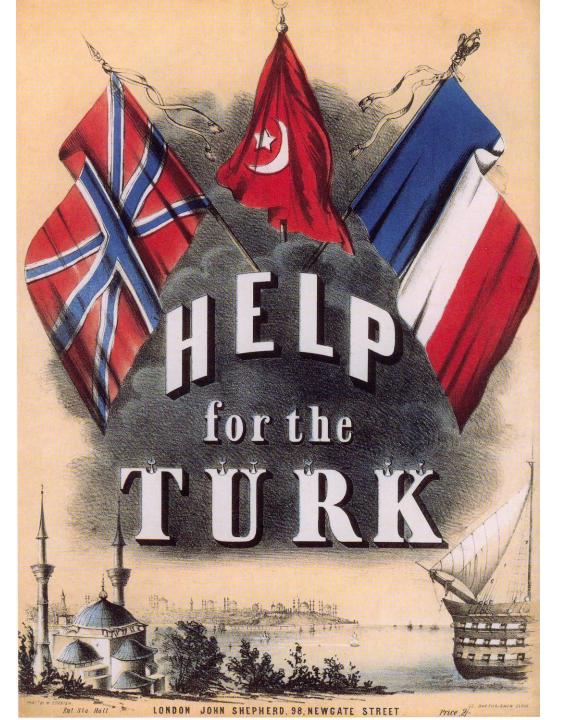

لمراحدة والمراحد الوحد والمراح والمراحد المراحدة working wings of the































## RECUEIL DE CENT ESTAMPES representant differentes

NATIONS DU LEVANT,

tirées sur les Tableaux peints d'après Nature en 1707. et 1708. par les Ordres

DE M. DE FERRIOL

Ambassadeur du Roia la Porte.

Et gravées en 1712 et 1713. par les soins de M. LEHAY.

Ce Recueil se vend

A PARIS

Chez { led. S. LE HAY, rue de Grenelle Fauxbourg S. Germain proche la rué de la Chaise. | le S. Duchange Graveur du Roi rué S. Jacques.

Avec Privilège du Roi.

1714.

































































VEDUTA INTERNA DEL PADIGLIONE DEL GRAN-VISIR OVE RICEVE LI MINISTRI EUROPEI.

Disegnate e lipinte in Lunge Mayer Romano





























































































www.alamy.com - CPW6AH