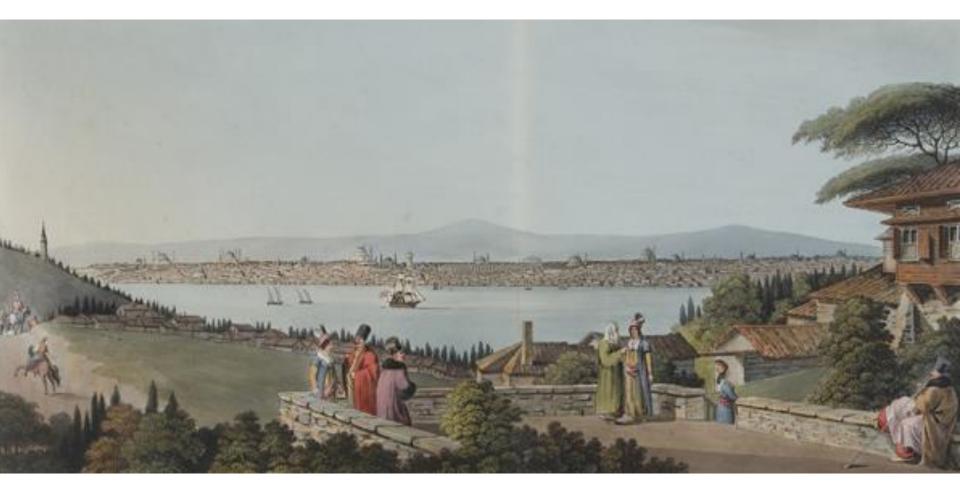

and Water Contraction of لعالم المراحدة والمراحدة والمراحد الوحد والمراح والمراحد المراحدة working wings of the































## RECUEIL DE CENT ESTAMPES representant differentes

NATIONS DU LEVANT,

tirées sur les Tableaux peints d'après Nature en 1707. et 1708. par les Ordres

DE M. DE FERRIOL

Ambassadeur du Roia la Porte.

Et gravées en 1712 et 1713. par les soins de M. LEHAY.

Ce Recueil se vend

A PARIS

Chez { led. S. LE HAY, rue de Grenelle Fauxbourg S. Germain proche la rué de la Chaise. | le S. Duchange Graveur du Roi rué S. Jacques.

Avec Privilège du Roi.

1714.

































































VEDUTA INTERNA DEL PADIGLIONE DEL GRAN-VISIR OVE RICEVE LI MINISTRI EUROPEI.

Disegnate e lipinte in Lunge Mayer Romano





























































































www.alamy.com - CPW6AH