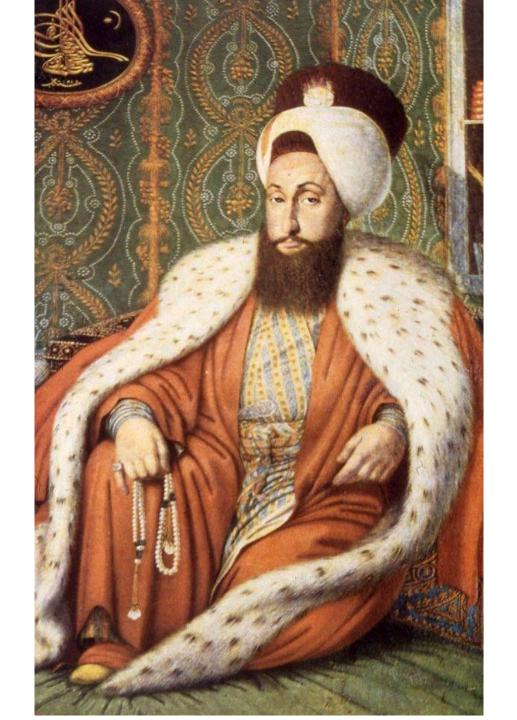

لعالم المراحدة والمراحدة والمراحد الوحد والمراح والمراحد المراحدة working wings of the































## RECUEIL DE CENT ESTAMPES representant differentes

NATIONS DU LEVANT,

tirées sur les Tableaux peints d'après Nature en 1707. et 1708. par les Ordres

DE M. DE FERRIOL

Ambassadeur du Roia la Porte.

Et gravées en 1712 et 1713. par les soins de M. LEHAY.

Ce Recueil se vend

A PARIS

Chez { led. S. LE HAY, rue de Grenelle Fauxbourg S. Germain proche la rué de la Chaise. | le S. Duchange Graveur du Roi rué S. Jacques.

Avec Privilège du Roi.

1714.

































































VEDUTA INTERNA DEL PADIGLIONE DEL GRAN-VISIR OVE RICEVE LI MINISTRI EUROPEI.

Disegnate e lipinte in Lunge Mayer Romano





























































































www.alamy.com - CPW6AH