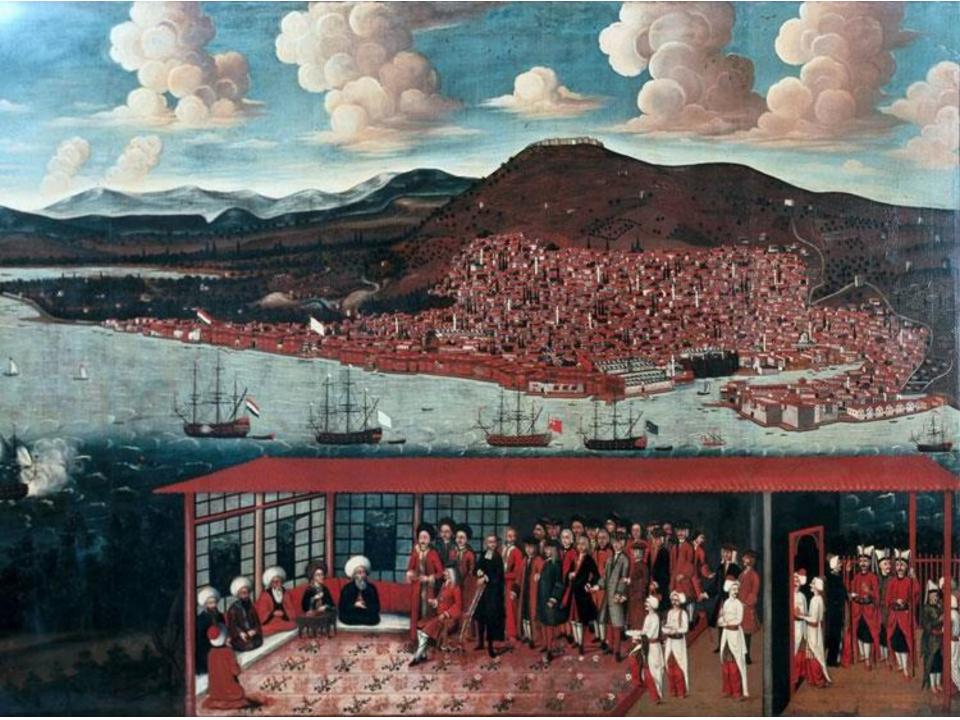

Ce Recueil se vend

A PARIS

Chez { led. S. LE HAY, rue de Grenelle Fauxbourg S. Germain proche la rué de la Chaise. | le S. Duchange Graveur du Roi rué S. Jacques.

Avec Privilège du Roi.

1714.

VEDUTA INTERNA DEL PADIGLIONE DEL GRAN-VISIR OVE RICEVE LI MINISTRI EUROPEI.