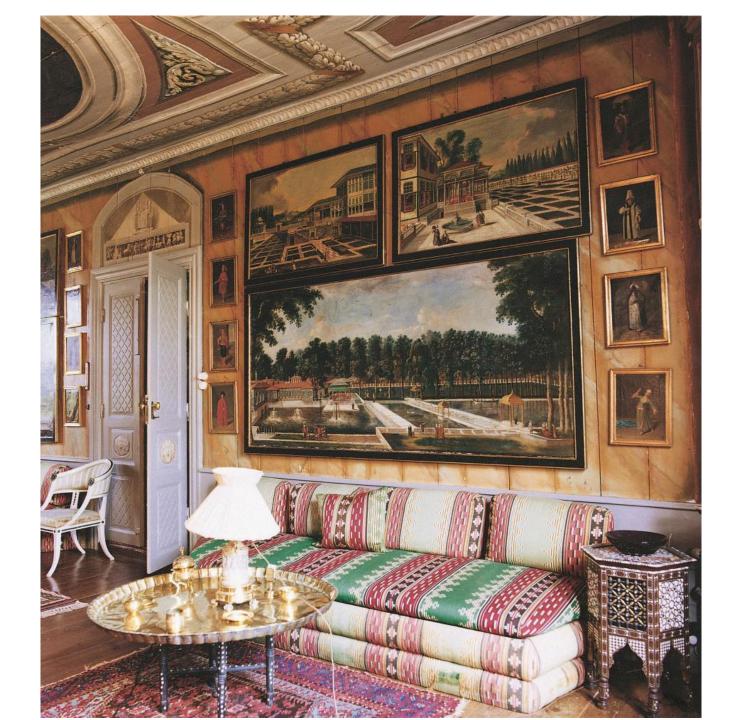

## RECUEIL DE CENT ESTAMPES representant differentes

NATIONS DU LEVANT,

tirées sur les Tableaux peints d'après Nature en 1707. et 1708. par les Ordres

DE M. DE FERRIOL

Ambassadeur du Roia la Porte.

Et gravées en 1712 et 1713. par les soins de M. LEHAY.

Ce Recueil se vend

A PARIS

Chez { led. S. LE HAY, rue de Grenelle Fauxbourg S. Germain proche la rué de la Chaise. | le S. Duchange Graveur du Roi rué S. Jacques.

Avec Privilège du Roi.

1714.

VEDUTA INTERNA DEL PADIGLIONE DEL GRAN-VISIR OVE RICEVE LI MINISTRI EUROPEI.