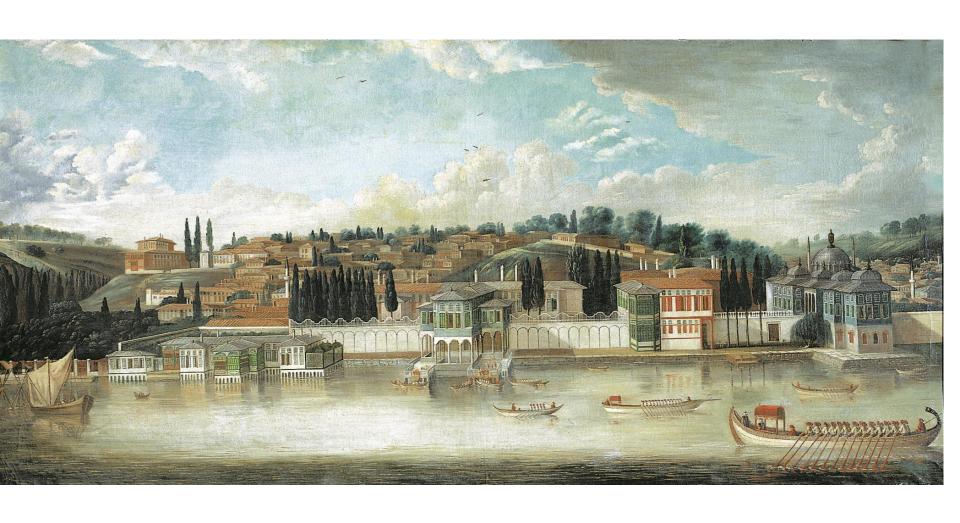

## VIAGGI

A COST ANTINOPOLI

DI

#### GIO: BATTISTA

DONADO SENATOR VENETO

Spedito Bailo 2lla Porta Ottomana l'Anno 1680.

Mapermanenza, e ritorno in Patria nel 1684.

Osservati colla raccolta delle più curiose Notitie dal su Dottor

#### GIO BATTISTA

DONADO

SENATOR VENETO, Fù Baile in Costantinopoli.

IN VENETIA , M DC LXXXVIII.
Per Andrea Poletti.

All'Infegna dell'Italia , à San Marco. Gra Licenza de Saperiori , a Primilegia .