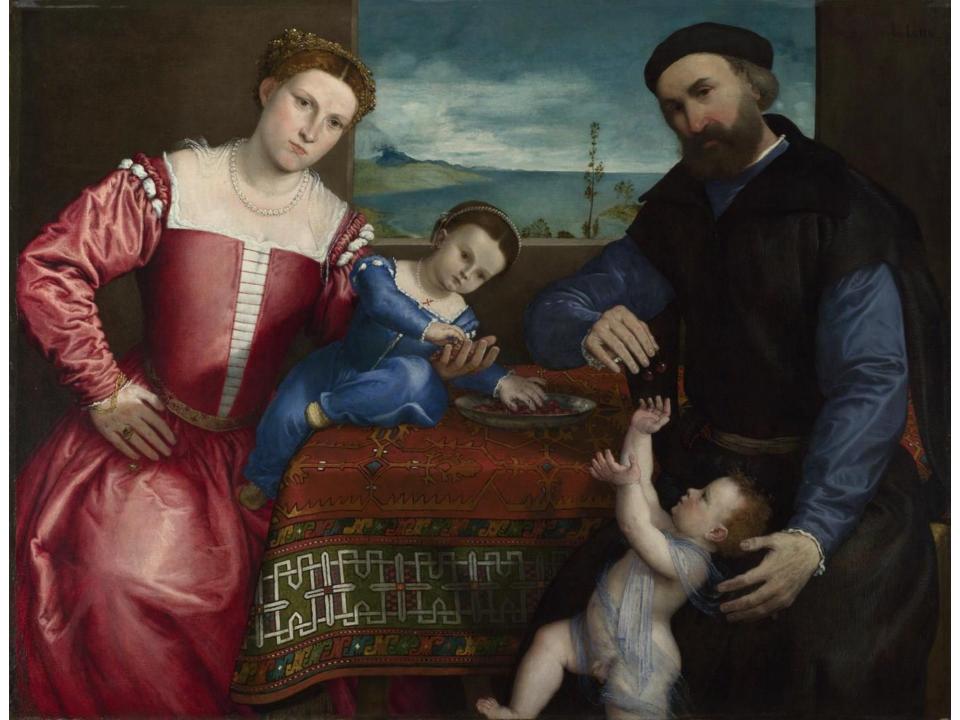

## ALOISIVS GRITTVS.

**Fig. 22** Venetian Secretary Ballarino Led to Prison. MCC, Cod. Cicogna 1971, fol. 43r.

CALA licture Library Photo Steals, Florence SCALA Picture Library