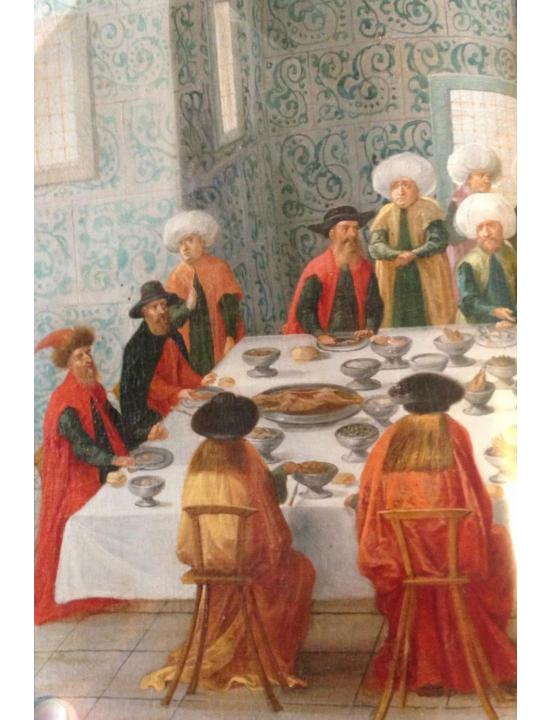

## ALOISIVS GRITTVS.

**Fig. 22** Venetian Secretary Ballarino Led to Prison. MCC, Cod. Cicogna 1971, fol. 43r.

CALA licture Library Photo Steals, Florence SCALA Picture Library