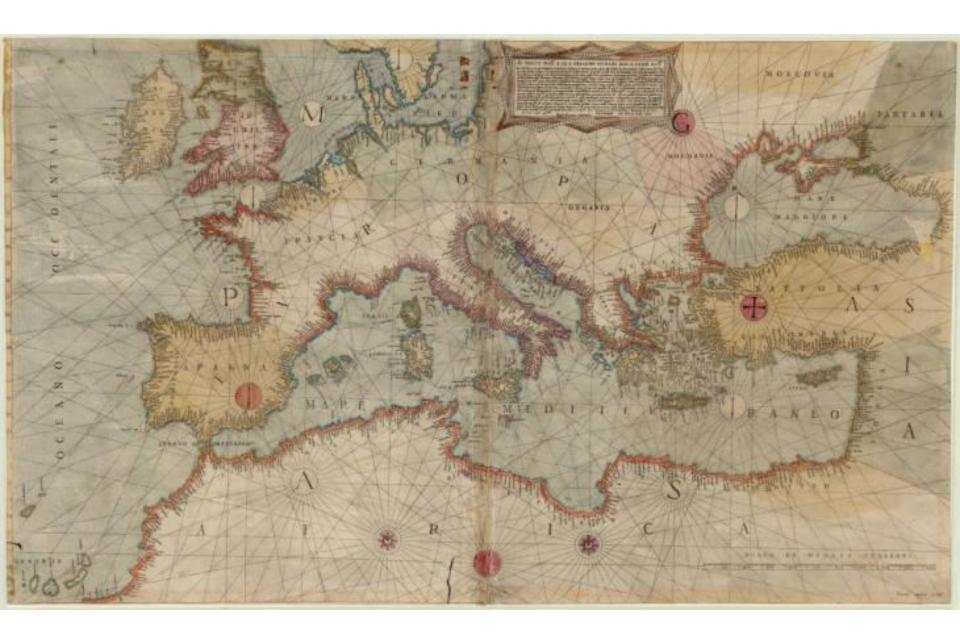

## VIAGGI

A COST ANTINOPOLI

DI

#### GIO: BATTISTA

DONADO SENATOR VENETO

Spedito Bailo 2lla Porta Ottomana l'Anno 1680.

Mapermanenza, e ritorno in Patria nel 1684.

Osservati colla raccolta delle più curiose Notitie dal su Dottor

#### ANTONIO BENETTI,

Edati in luce dal Dottor

ERANCESCO MARIA PAZZAGLIA:

PARTE SECONDA.

DEDICATI Al Sevenissimo Principe

GIO: GASTONE

IN VENEZIA, M DC LXXXVIII Per Andrea Poletti.

All'Infegnadell'Italia, à San Me Con Licenza de Superiori, e Prinite