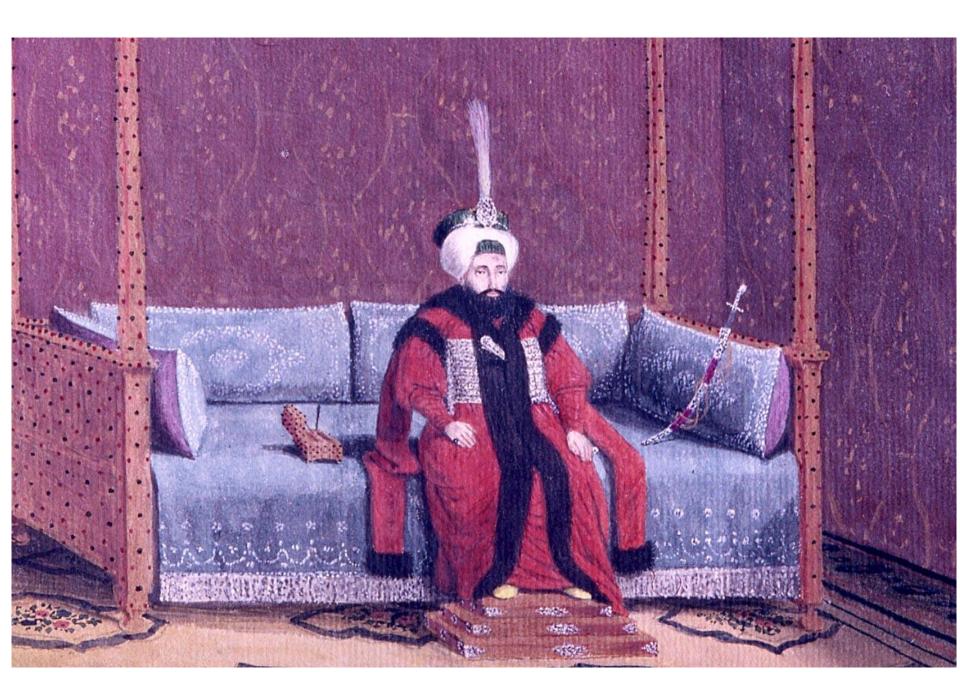

Ce Recueil se vend

A PARIS

Chez { led. S. LE HAY, rue de Grenelle Fauxbourg S. Germain proche la rué de la Chaise. | le S. Duchange Graveur du Roi rué S. Jacques.

Avec Privilège du Roi.

1714.

VEDUTA INTERNA DEL PADIGLIONE DEL GRAN-VISIR OVE RICEVE LI MINISTRI EUROPEI.