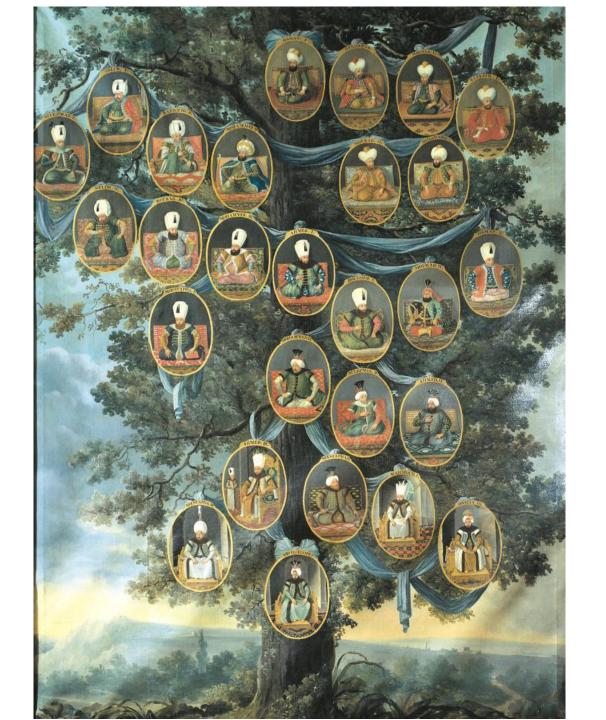

# ISTORICHE

DE' MONARCHI OTTOMANI-

#### GIOVANNI SAGREDO

Caualiere, e Procurator di San Marco.

CONSECRATE
All'Illustriss., e Reuerendiss. Sig. Monsig.