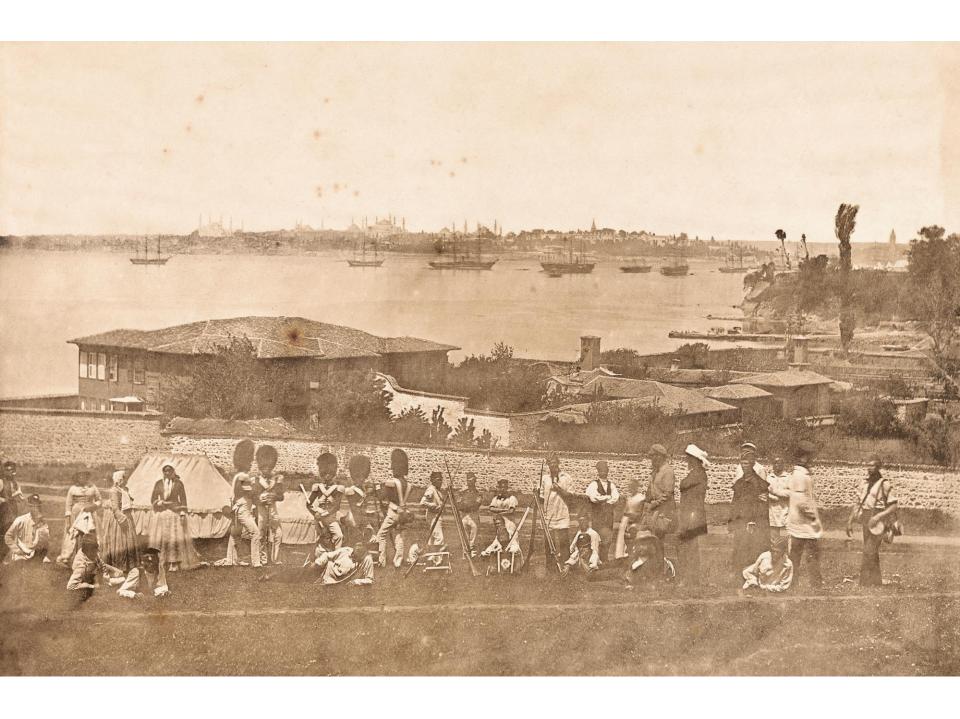

حدة والمراحد الوحد والمراح والمراحد المراحدة working wings of the































## RECUEIL DE CENT ESTAMPES representant differentes

NATIONS DU LEVANT,

tirées sur les Tableaux peints d'après Nature en 1707. et 1708. par les Ordres

DE M. DE FERRIOL

Ambassadeur du Roia la Porte.

Et gravées en 1712 et 1713. par les soins de M. LEHAY.

Ce Recueil se vend

A PARIS

Chez { led. S. LE HAY, rue de Grenelle Fauxbourg S. Germain proche la rué de la Chaise. | le S. Duchange Graveur du Roi rué S. Jacques.

Avec Privilège du Roi.

1714.

































































VEDUTA INTERNA DEL PADIGLIONE DEL GRAN-VISIR OVE RICEVE LI MINISTRI EUROPEI.

Disegnate e lipinte in Lunge Mayer Romano





























































































www.alamy.com - CPW6AH