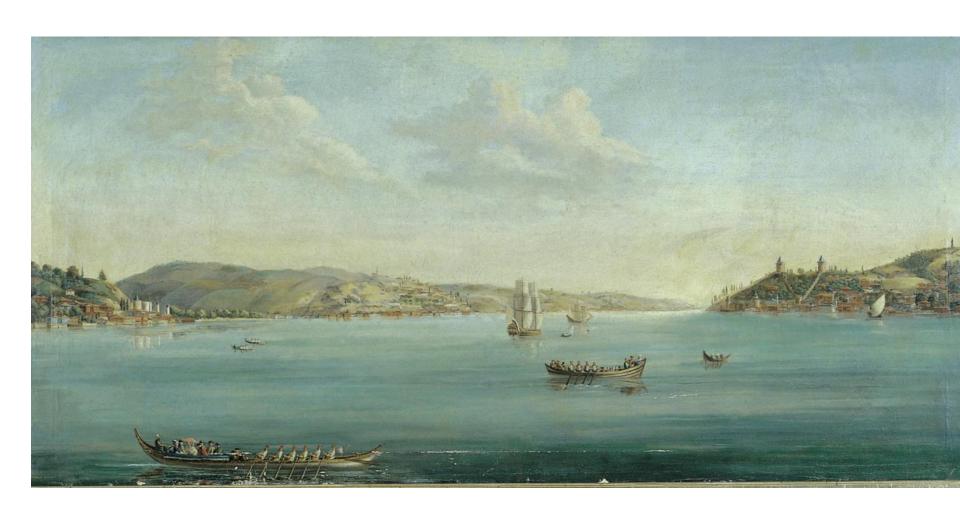

thand Water Contraction of لعالم المراحدة والمراحدة والمراحد الوحد والمراح والمراحد المراحدة working wings of the































## RECUEIL DE CENT ESTAMPES representant differentes

NATIONS DU LEVANT,

tirées sur les Tableaux peints d'après Nature en 1707. et 1708. par les Ordres

DE M. DE FERRIOL

Ambassadeur du Roia la Porte.

Et gravées en 1712 et 1713. par les soins de M. LEHAY.

Ce Recueil se vend

A PARIS

Chez { led. S. LE HAY, rue de Grenelle Fauxbourg S. Germain proche la rué de la Chaise. | le S. Duchange Graveur du Roi rué S. Jacques.

Avec Privilège du Roi.

1714.

































































VEDUTA INTERNA DEL PADIGLIONE DEL GRAN-VISIR OVE RICEVE LI MINISTRI EUROPEI.

Disegnate e lipinte in Lunge Mayer Romano





























































































www.alamy.com - CPW6AH