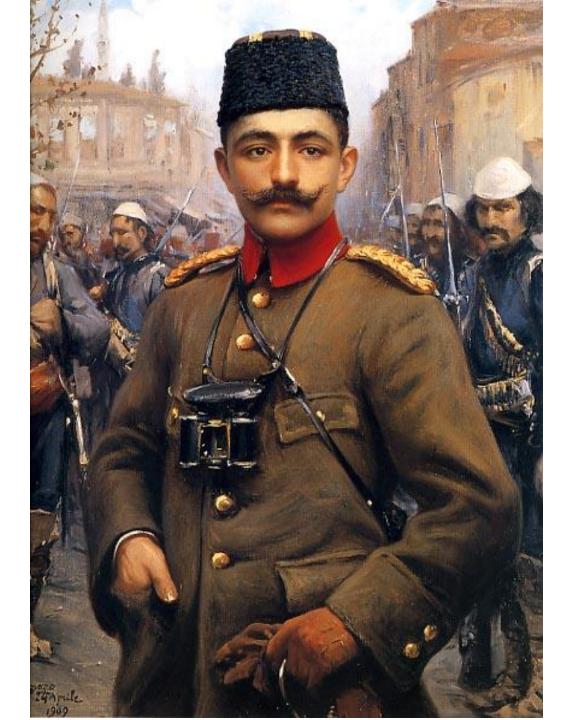

مراح والمراحد المراحدة working wings of the































## RECUEIL DE CENT ESTAMPES representant differentes

NATIONS DU LEVANT,

tirées sur les Tableaux peints d'après Nature en 1707. et 1708. par les Ordres

DE M. DE FERRIOL

Ambassadeur du Roia la Porte.

Et gravées en 1712 et 1713. par les soins de M. LEHAY.

Ce Recueil se vend

A PARIS

Chez { led. S. LE HAY, rue de Grenelle Fauxbourg S. Germain proche la rué de la Chaise. | le S. Duchange Graveur du Roi rué S. Jacques.

Avec Privilège du Roi.

1714.

































































VEDUTA INTERNA DEL PADIGLIONE DEL GRAN-VISIR OVE RICEVE LI MINISTRI EUROPEI.

Disegnate e lipinte in Lunge Mayer Romano





























































































www.alamy.com - CPW6AH