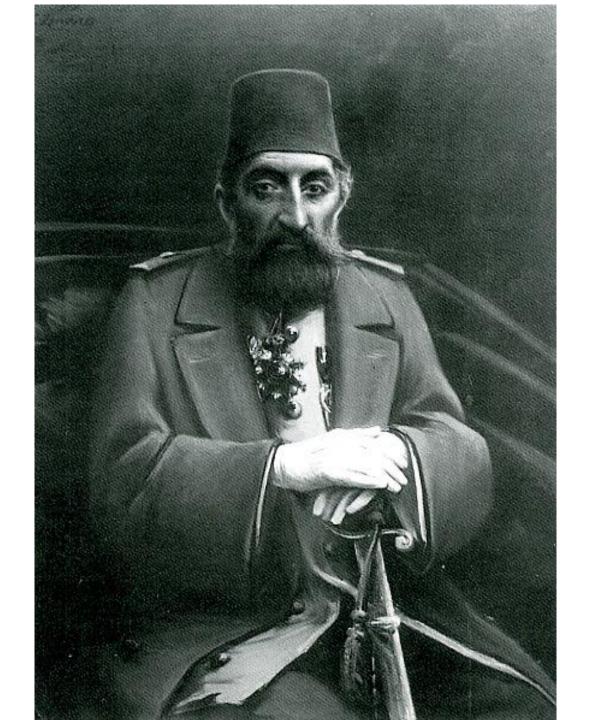

المراح والمراحد المراحدة working wings of the































## RECUEIL DE CENT ESTAMPES representant differentes

NATIONS DU LEVANT,

tirées sur les Tableaux peints d'après Nature en 1707. et 1708. par les Ordres

DE M. DE FERRIOL

Ambassadeur du Roia la Porte.

Et gravées en 1712 et 1713. par les soins de M. LEHAY.

Ce Recueil se vend

A PARIS

Chez { led. S. LE HAY, rue de Grenelle Fauxbourg S. Germain proche la rué de la Chaise. | le S. Duchange Graveur du Roi rué S. Jacques.

Avec Privilège du Roi.

1714.

































































VEDUTA INTERNA DEL PADIGLIONE DEL GRAN-VISIR OVE RICEVE LI MINISTRI EUROPEI.

Disegnate e lipinte in Lunge Mayer Romano





























































































www.alamy.com - CPW6AH