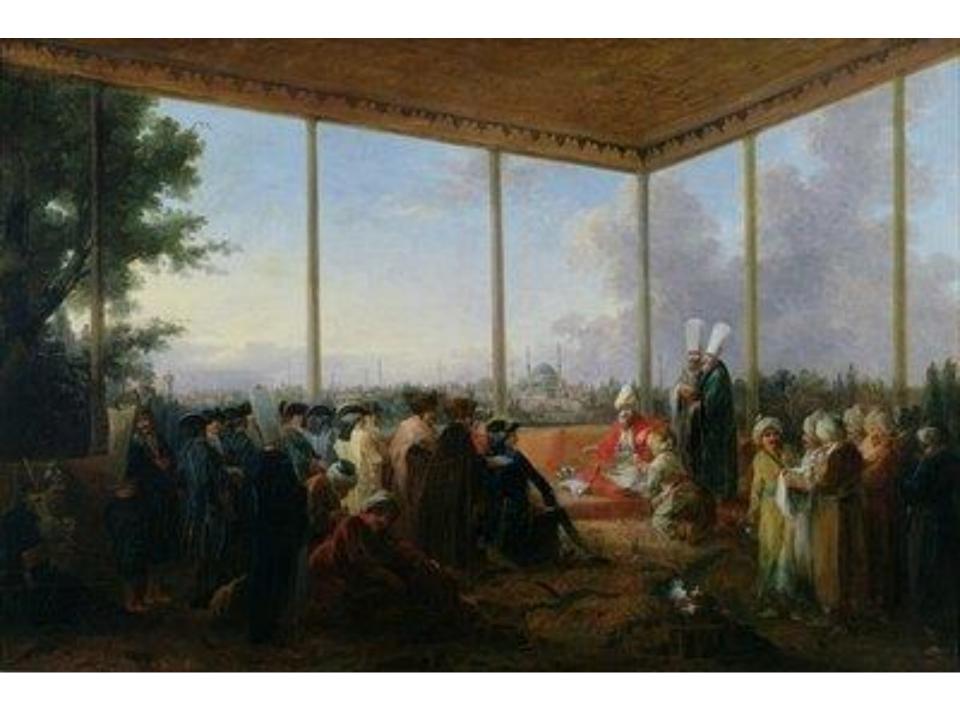

Elisa Zonar o'nun fotoğra fında II. Abdülhamid bir cuma selamlığında.





























برهده بإخذا لمدالة De Withand Water Contraction of لعالم المراحدة والمراحدة والمراحد الوحد والمراح والمراحد المراحدة working wings of the































## RECUEIL DE CENT ESTAMPES representant differentes

NATIONS DU LEVANT,

tirées sur les Tableaux peints d'après Nature en 1707. et 1708. par les Ordres

DE M. DE FERRIOL

Ambassadeur du Roia la Porte.

Et gravées en 1712 et 1713. par les soins de M. LEHAY.

Ce Recueil se vend

A PARIS

Chez { led. S. LE HAY, rue de Grenelle Fauxbourg S. Germain proche la rué de la Chaise. | le S. Duchange Graveur du Roi rué S. Jacques.

Avec Privilège du Roi.

1714.

































































VEDUTA INTERNA DEL PADIGLIONE DEL GRAN-VISIR OVE RICEVE LI MINISTRI EUROPEI.

Disegnate e lipinte in Lunge Mayer Romano





























































































www.alamy.com - CPW6AH